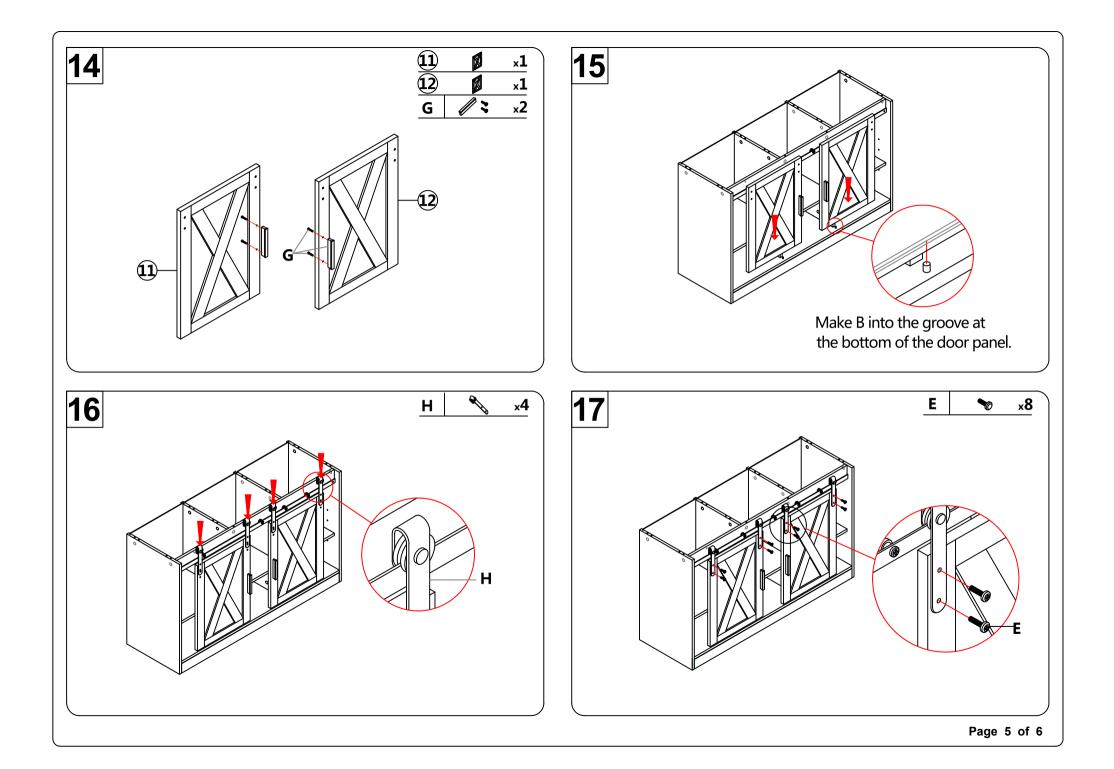

ce during assembly.

Do not place very hot/cold objects on top of any surface. Always use a coaster or mat. Never leave liquids on the surface: Clean immediately with a mild soap and a damp cloth. Never use scouring powder based cleanser. Don't touch the glass surface with a hard/acute object it may cause the glass to shatter.

DO NOT ASSUME CHILD SAFETY WITH ANY PIECE OF FURNITURE!

Do not allow children to climb on furniture. Improper use can cause death or serious injury. If you are placing a TV on top use safety straps on your TV to prevent the risk of a toppling television. Furniture straps fastened to a wall can also be used to help ensure safety.

Damaged parts or furniture put together incorrectly can lead to serious injuries. Make sure to follow instructions correctly.