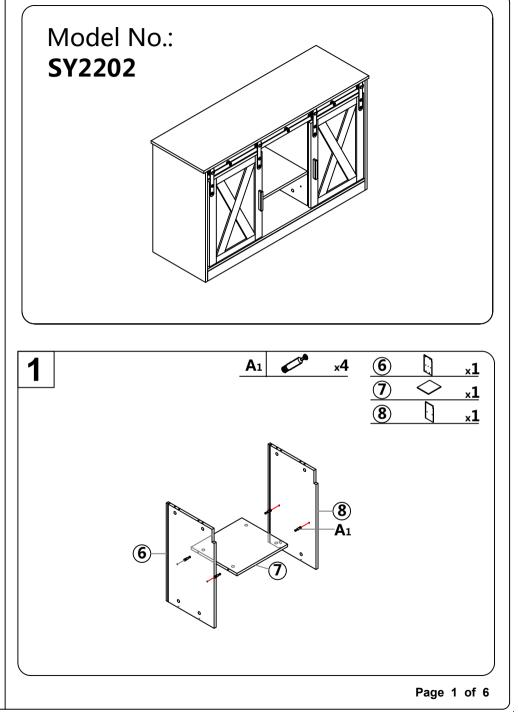

ed surface during assembly.

Do not place very hot/cold objects on top of any surface. Always use a coaster or mat. Never leave liquids on the surface: Clean immediately with a mild soap and a damp cloth. Never use scouring powder based cleanser. Don't touch the glass surface with a hard/acute object it may cause the glass to shatter.

DO NOT ASSUME CHILD SAFETY WITH ANY PIECE OF FURNITURE!

Do not allow children to climb on furniture. Improper use can cause death or serious injury. If you are placing a TV on top use safety straps on your TV to prevent the risk of a toppling television. Furniture straps fastened to a wall can also be used to help ensure safety.

Damaged parts or furniture put together incorrectly can lead to serious injuries. Make sure to follow instructions correctly.