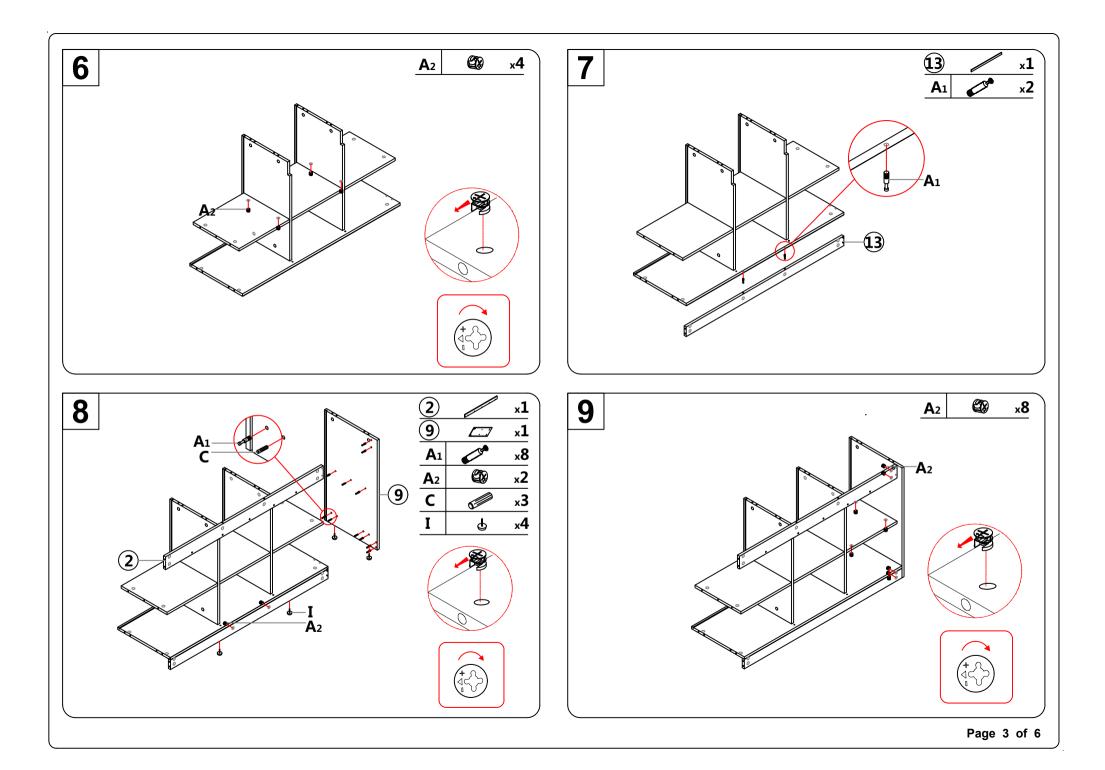

urface during assembly.

Do not place very hot/cold objects on top of any surface. Always use a coaster or mat. Never leave liquids on the surface: Clean immediately with a mild soap and a damp cloth. Never use scouring powder based cleanser. Don't touch the glass surface with a hard/acute object it may cause the glass to shatter.

DO NOT ASSUME CHILD SAFETY WITH ANY PIECE OF FURNITURE!

Do not allow children to climb on furniture. Improper use can cause death or serious injury. If you are placing a TV on top use safety straps on your TV to prevent the risk of a toppling television. Furniture straps fastened to a wall can also be used to help ensure safety.

Damaged parts or furniture put together incorrectly can lead to serious injuries. Make sure to follow instructions correctly.