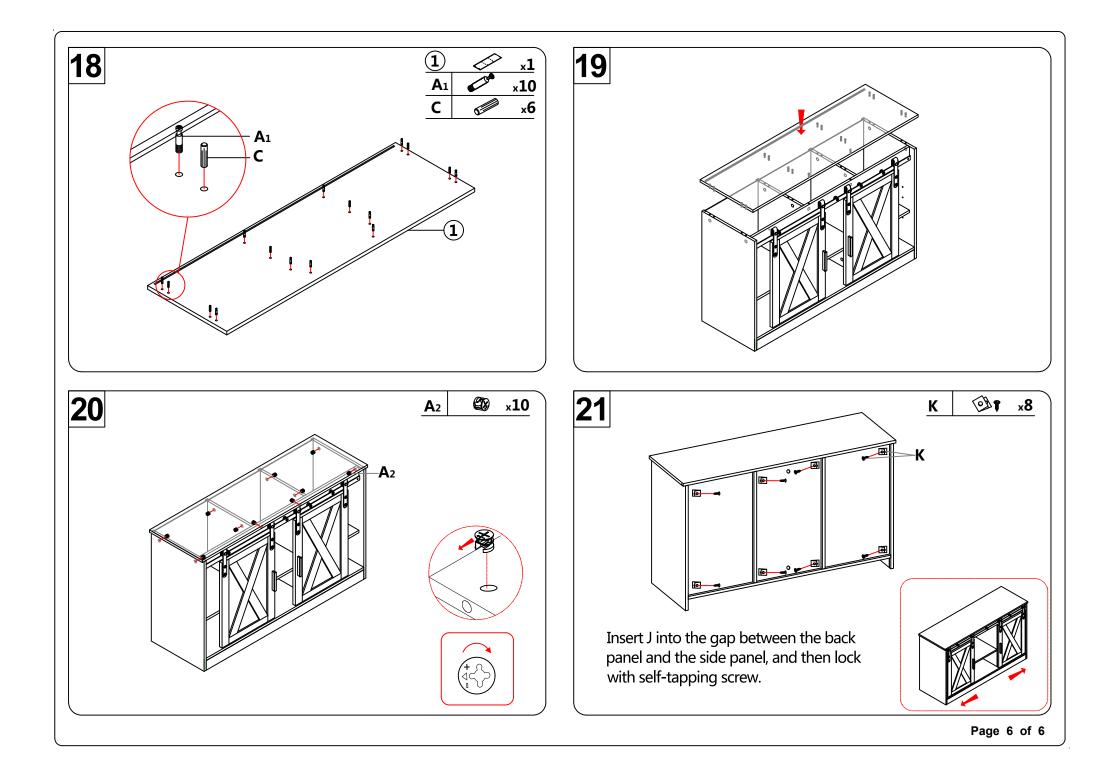

during assembly.

Do not place very hot/cold objects on top of any surface. Always use a coaster or mat. Never leave liquids on the surface: Clean immediately with a mild soap and a damp cloth. Never use scouring powder based cleanser. Don't touch the glass surface with a hard/acute object it may cause the glass to shatter.

DO NOT ASSUME CHILD SAFETY WITH ANY PIECE OF FURNITURE!

Do not allow children to climb on furniture. Improper use can cause death or serious injury. If you are placing a TV on top use safety straps on your TV to prevent the risk of a toppling television. Furniture straps fastened to a wall can also be used to help ensure safety.

Damaged parts or furniture put together incorrectly can lead to serious injuries. Make sure to follow instructions correctly.