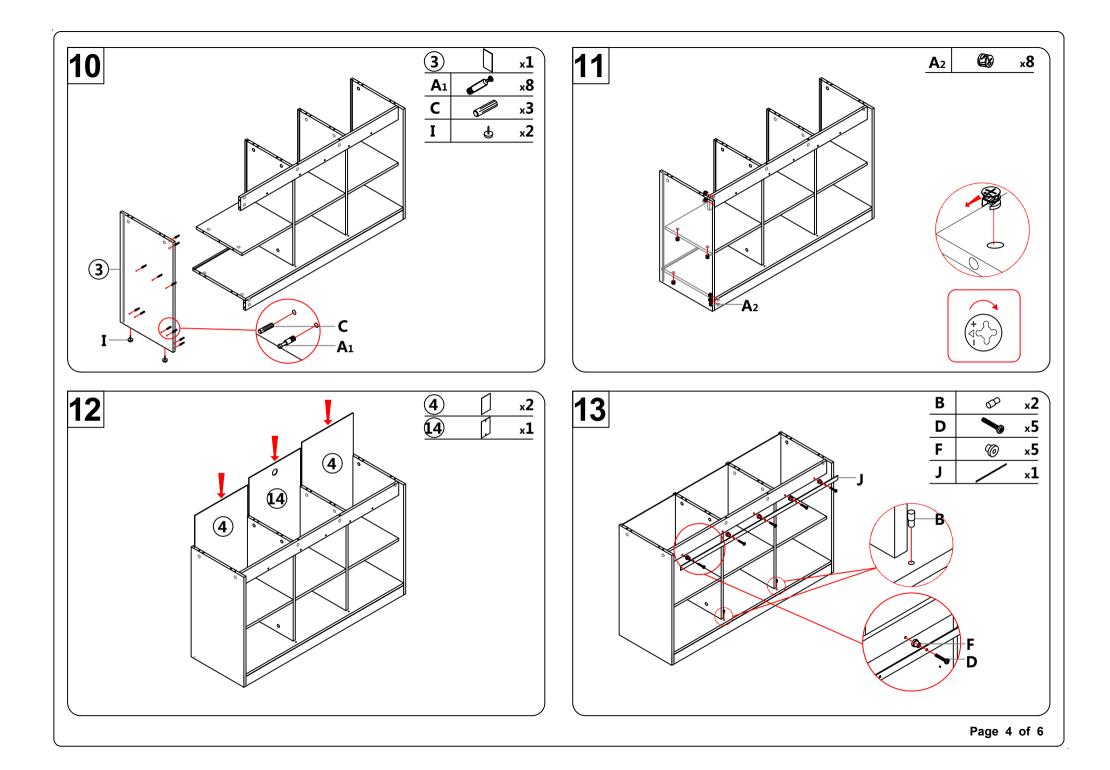

face during assembly.

Do not place very hot/cold objects on top of any surface. Always use a coaster or mat. Never leave liquids on the surface: Clean immediately with a mild soap and a damp cloth. Never use scouring powder based cleanser. Don't touch the glass surface with a hard/acute object it may cause the glass to shatter.

DO NOT ASSUME CHILD SAFETY WITH ANY PIECE OF FURNITURE!

Do not allow children to climb on furniture. Improper use can cause death or serious injury. If you are placing a TV on top use safety straps on your TV to prevent the risk of a toppling television. Furniture straps fastened to a wall can also be used to help ensure safety.

Damaged parts or furniture put together incorrectly can lead to serious injuries. Make sure to follow instructions correctly.