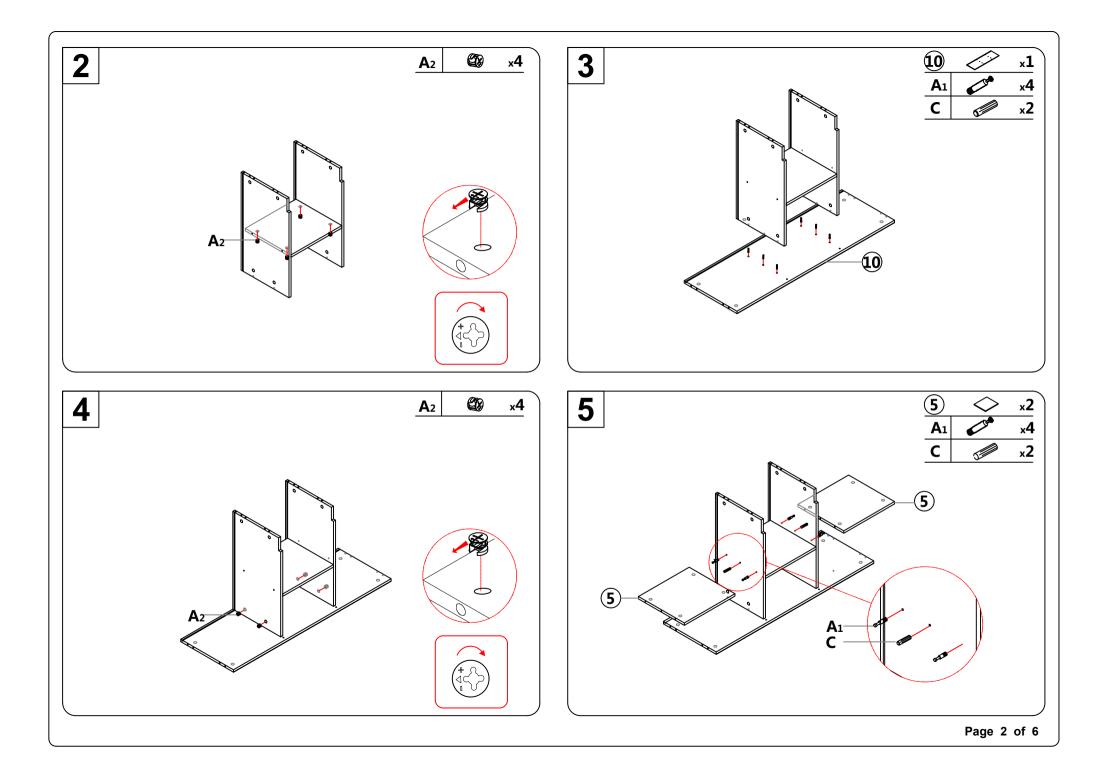

surface during assembly.

Do not place very hot/cold objects on top of any surface. Always use a coaster or mat. Never leave liquids on the surface: Clean immediately with a mild soap and a damp cloth. Never use scouring powder based cleanser. Don't touch the glass surface with a hard/acute object it may cause the glass to shatter.

DO NOT ASSUME CHILD SAFETY WITH ANY PIECE OF FURNITURE!

Do not allow children to climb on furniture. Improper use can cause death or serious injury. If you are placing a TV on top use safety straps on your TV to prevent the risk of a toppling television. Furniture straps fastened to a wall can also be used to help ensure safety.

Damaged parts or furniture put together incorrectly can lead to serious injuries. Make sure to follow instructions correctly.