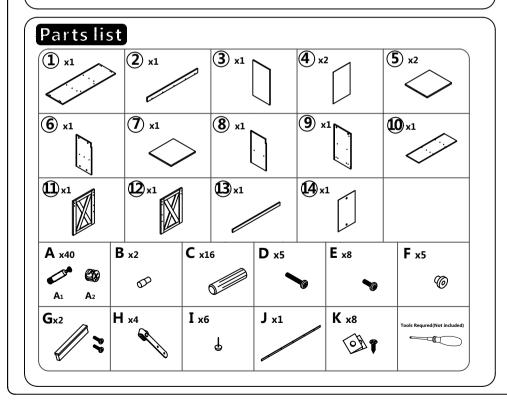

eted surface during assembly.

Do not place very hot/cold objects on top of any surface. Always use a coaster or mat. Never leave liquids on the surface: Clean immediately with a mild soap and a damp cloth. Never use scouring powder based cleanser. Don't touch the glass surface with a hard/acute object it may cause the glass to shatter.

DO NOT ASSUME CHILD SAFETY WITH ANY PIECE OF FURNITURE!

Do not allow children to climb on furniture. Improper use can cause death or serious injury. If you are placing a TV on top use safety straps on your TV to prevent the risk of a toppling television. Furniture straps fastened to a wall can also be used to help ensure safety.

Damaged parts or furniture put together incorrectly can lead to serious injuries. Make sure to follow instructions correctly.