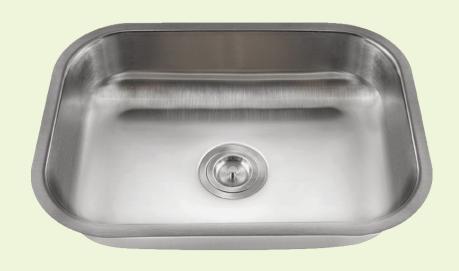

## **Stainless Steel**

Stainless Steel is the most popular choice for today's kitchens due to its clean look and durability. The beautiful brushed satin finish helps to hide small scratches that may occur over the lifetime of the sink. Our Stainless Steel sinks are made from high quality 14, 16, 18 or 20 gauge steel. Most models are made of one piece construction that ensures the sturdiest kitchen sink you will find. Our sinks are made from 300-series stainless steel and are guaranteed not to rust or stain. Each sink is fully insulated and has a sound dampening pad. Our stainless steel sinks are backed by a limited lifetime warranty. This sink can be mounted under a laminate countertop with the included SinkLink installation piece, creating a sleek look. Offered in white, black or gray, the SinkLink is constructed from thick durable plastic and acts as a secure barrier that keeps the foundation of the laminate countertop dry.

23" x 17 3/4" x 5 5/8"
Undermount Installation
24" Minimum Cabinet Size
18-Gauge Steel
Certified High-Quality 304 Stainless Steel
Brushed Satin Finish
Center Drain
Thick Sound Dampener Rubber Pad
Fully Insulated
Cardboard Cutout Template Included
Installation Hardware Included
Limited Lifetime Warranty
ADA Compliant
SinkLink installation piece included