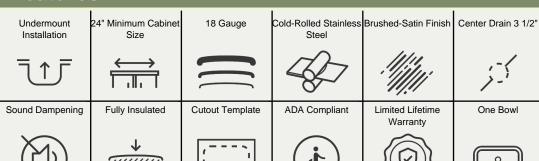

23" x 17 3/4" x 5 5/8"
Undermount Installation
24" Minimum Cabinet Size
18-Gauge Steel
Certified High-Quality 304 Stainless Steel
Brushed Satin Finish
Center Drain
Thick Sound Dampener Rubber Pad
Fully Insulated
Cardboard Cutout Template Included
Installation Hardware Included
Limited Lifetime Warranty
ADA Compliant
SinkLink installation piece included

## **Features**