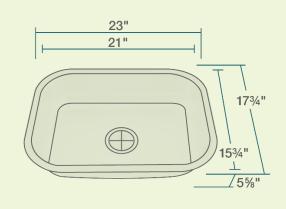

23" x 17 3/4" x 5 5/8"
Undermount Installation
24" Minimum Cabinet Size
18-Gauge Steel
Certified High-Quality 304 Stainless Steel
Brushed Satin Finish
Center Drain
Thick Sound Dampener Rubber Pad
Fully Insulated
Cardboard Cutout Template Included
Installation Hardware Included
Limited Lifetime Warranty
ADA Compliant
SinkLink installation piece included