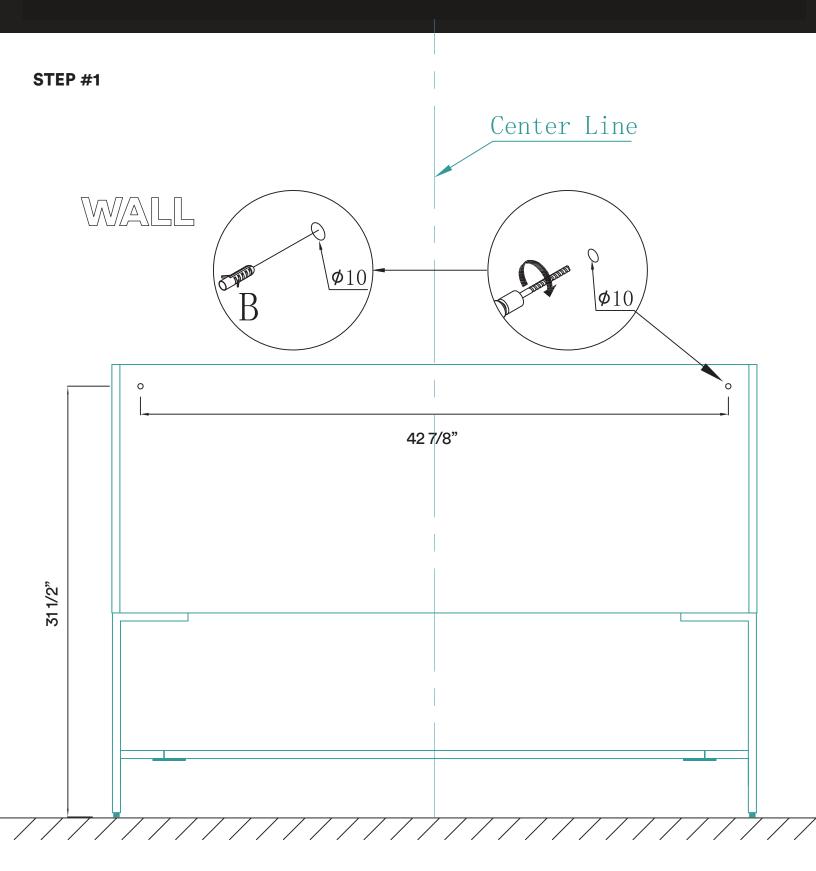

# **DIMENSIONS/TECHNICAL DATA**

**ATTENTION!** Dimensions may vary by up to 3/8". It is highly recommended to pull all dimensions of actual model for installation and measuring purposes.

**ATTENTION!** Dimensions may vary by up to 3/8". It is highly recommended to pull all dimensions of actual model for installation and measuring purposes.