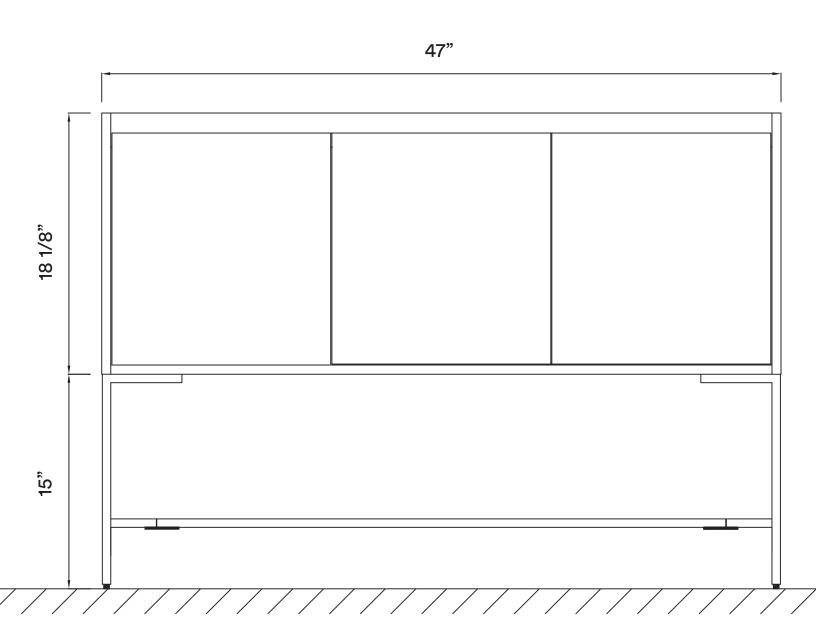

# **DIMENSIONS/TECHNICAL DATA**

**ATTENTION!** Dimensions may vary by up to 3/8". It is highly recommended to pull all dimensions of actual model for installation and measuring purposes.

**ATTENTION!** Dimensions may vary by up to 3/8". It is highly recommended to pull all dimensions of actual model for installation and measuring purposes.