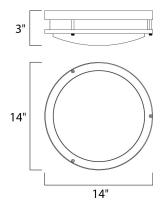

# PRODUCT DESCRIPTION

Linear LED features energy efficient and low maintenance lighting with linear frames of metal finished in Satin Nickel and White acrylic diffusers.



# **MEASUREMENTS**

DIMENSION : 14" L x 14" W x 3" H

HANGING WEIGHT : 4.03 lb

#### **LAMPING**

LUMENS : 1,101 Rated

BULB : 1 x 18W LED LED , 18W Total

BULB INCLUDED : (Integrated)

DIMMABLE : No CRI : 80+ CRI COLOR\_TEMP : 3000K

#### **FINISHES OPTION**



## GLASS

White WT

### MATERIAL

Metal

## **RATINGS**

Dry Location



# **ADDITIONAL**

RATED LIFE 40000 Hours OPERATING TEMPERATURE: -20°C (-4°F), 40°C (104°F)

Always consult a qualified electrician before installing any lighting product.



WESTERN DISTRIBUTION CENTER (HEADQUARTER)
253 NORTH VINELAND AVE I CITY OF INDUSTRY, CA 91746

# EASTERN DISTRIBUTION CENTER

4200 SHIRLEY DR. I ATLANTA, GA 30336

P. 626.956.4200 | F. 626.956.4225 | maximlighting.com