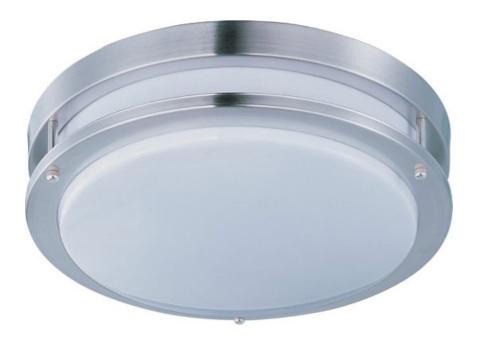

# PRODUCT DESCRIPTION

Linear LED features energy efficient and low maintenance lighting with linear frames of metal finished in Satin Nickel and White acrylic diffusers.