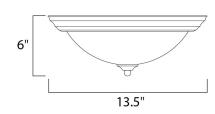

### **MEASUREMENTS**

DIMENSION : 13.5" L x 13.5" W x 6" H

HANGING WEIGHT : 1.24 lb