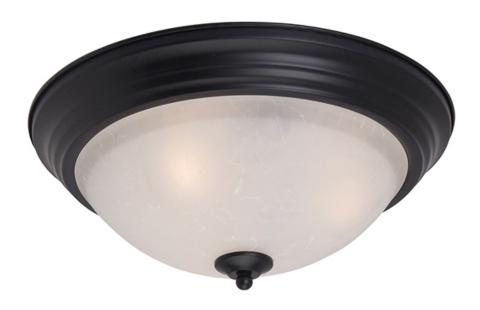

### PRODUCT DESCRIPTION

Maxim Lighting's commitment to both the residential lighting and the home building industries will assure you a product line focused on your lighting needs. With Maxim Lighting you will find quality product that is well designed, well priced and readily a

#### LAMPING

INPUT VOLTAGE : 120V

: 2 x 60W Incandescent E26 Medium , 120W Total

BULB INCLUDED : (Not Included)

DIMMABLE : Yes

## **GLASS**

Ice IC

## MATERIAL

Glass, Steel