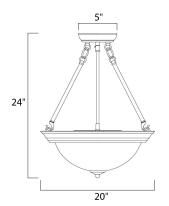

#### **MEASUREMENTS**

DIMENSION : 20" L x 20" W x 24" H

MAX OAH : 60" OAH HANGING WEIGHT : 11.22 lb