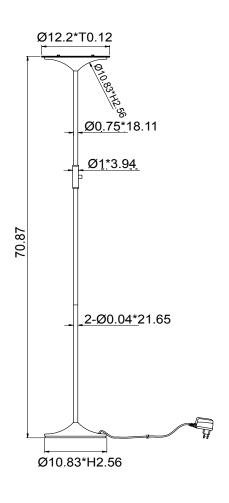

## Product Specification Sheet

| <b>Item Number:</b><br>Created:<br>Version - Updated: | <b>429110108</b><br>June 21th, 2017<br>1.2 - 04/04/2018  |                                                              |
|-------------------------------------------------------|----------------------------------------------------------|--------------------------------------------------------------|
|                                                       | <u>Group/Lifestyle Name:</u>                             | Leipzig                                                      |
|                                                       | Finish<br>Available Finish                               | Satin Brass<br>Antique Brass/Satin Nickel/Museum Black       |
|                                                       | Dimensions and Materials:                                |                                                              |
|                                                       | Width<br>Length<br>Height                                | 12.20"<br>12.20"<br>70.87"                                   |
|                                                       | Base Size<br>Shade Size<br>Glass Size                    | 10.83"Dia x 2.56"H<br>10.83"Dia x 2.56"H<br>12.2"Dia x .12"H |
|                                                       | Cord Length<br>Special Features<br>Material              | 6'<br>Touch Dimmer<br>Metal/Glass                            |
|                                                       | Electrical Specifications:                               |                                                              |
|                                                       | Light Source<br>Total Wattage                            | LED<br>27W                                                   |
|                                                       | Lumens<br>Kelvin Temperature<br>Switch                   | 3000 Lumens<br>3000 K<br>Touch Dimmer                        |
|                                                       | Dimmability<br>Input Voltage<br>Safety Rating (Location) | Fully Dimmable<br>120V<br>Dry Location                       |
|                                                       | Warranty<br>Certification                                | 5 Years<br>ETL                                               |
|                                                       | Shipping Information:                                    |                                                              |
|                                                       | Weight<br>Carton Length<br>Carton Width                  | 16 lbs<br>17"<br>8"                                          |
|                                                       | Carton Height<br>Shipping Method<br>Quantity Per Carton  | 32"<br>UPS<br>1                                              |