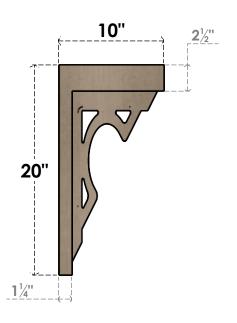

#### ITEM NUMBER: CORU10X10X20SHERCPR

10"W X 10"D X 20"H SERIES 2 WIDE SHERIDAN ROUGH CEDAR TIMBERTHANE FAUX WOOD CORBEL, PRIMED

### **SIDE PROFILE**