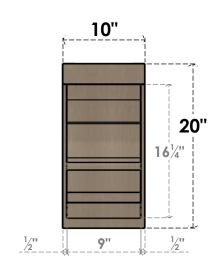

#### ITEM NUMBER: CORU10X10X20SHERCPR

10"W X 10"D X 20"H SERIES 2 WIDE SHERIDAN ROUGH CEDAR TIMBERTHANE FAUX WOOD CORBEL, PRIMED

## **FRONT PROFILE**