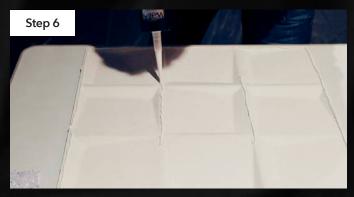

Apply adhesive to all 4 sides of the back of your panel

Apply 2 more vertical lines of adhesive where possible

Install and apply equal pressure by using your fingertips

Use a tile spacer to position each next panel