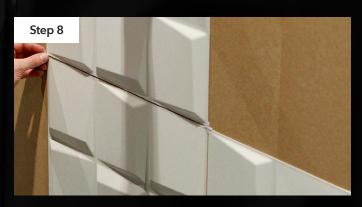

Remove the tile spacer when surrounded by panels

After each panel installed clean the joints using strong paper towel

Spray or roll paint your wall (pay extra attention to the joints)

After 24 hours apply a second layer of paint to your wall