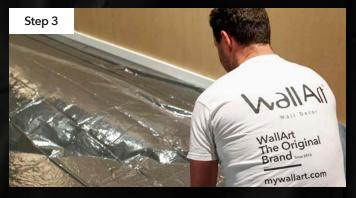

## **Installation** Manual

Let your panels acclimate for 48 hours

Clean your wall, make it dry and free from grease & dust

Cover your floor with a masking film or masking paper

Measure and make a mark for your starting point