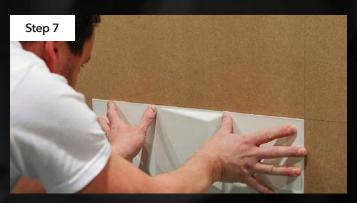

Apply adhesive to all 4 sides of the back of your panel

Apply 2 more vertical lines of adhesive where possible

Install and apply equal pressure by using your fingertips

Use a tile spacer to position each next panel