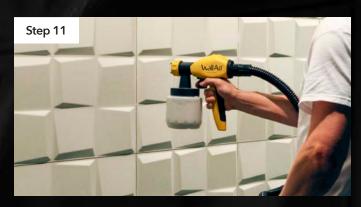

Remove the tile spacer when surrounded by panels

After each panel installed clean the joints using strong paper towel

Spray or roll paint your wall (pay extra attention to the joints)

After 24 hours apply a second layer of paint to your wall