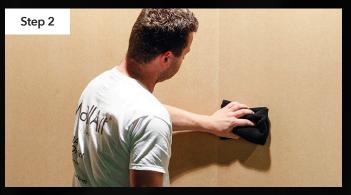

## **Installation** Manual

Let your panels acclimate for 48 hours

Clean your wall, make it dry and free from grease & dust

Cover your floor with a masking film or masking paper

Measure and make a mark for your starting point