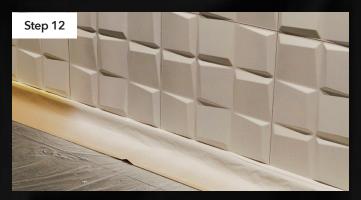

Remove the tile spacer when surrounded by panels

After each panel installed clean the joints using strong paper towel

Spray or roll paint your wall (pay extra attention to the joints)

After 24 hours apply a second layer of paint to your wall