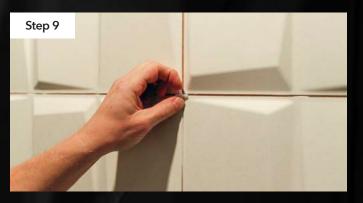

Remove the tile spacer when surrounded by panels

After each panel installed clean the joints using strong paper towel

Spray or roll paint your wall (pay extra attention to the joints)

After 24 hours apply a second layer of paint to your wall