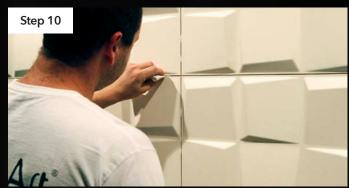

Remove the tile spacer when surrounded by panels

After each panel installed clean the joints using strong paper towel

Spray or roll paint your wall (pay extra attention to the joints)

After 24 hours apply a second layer of paint to your wall