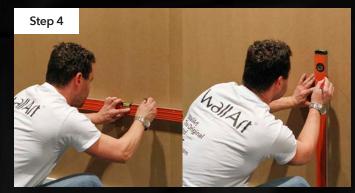

## **Installation** Manual

Let your panels acclimate for 48 hours

Clean your wall, make it dry and free from grease & dust

Cover your floor with a masking film or masking paper

Measure and make a mark for your starting point