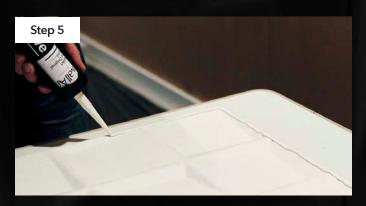

Apply adhesive to all 4 sides of the back of your panel

Apply 2 more vertical lines of adhesive where possible

Install and apply equal pressure by using your fingertips

Use a tile spacer to position each next panel