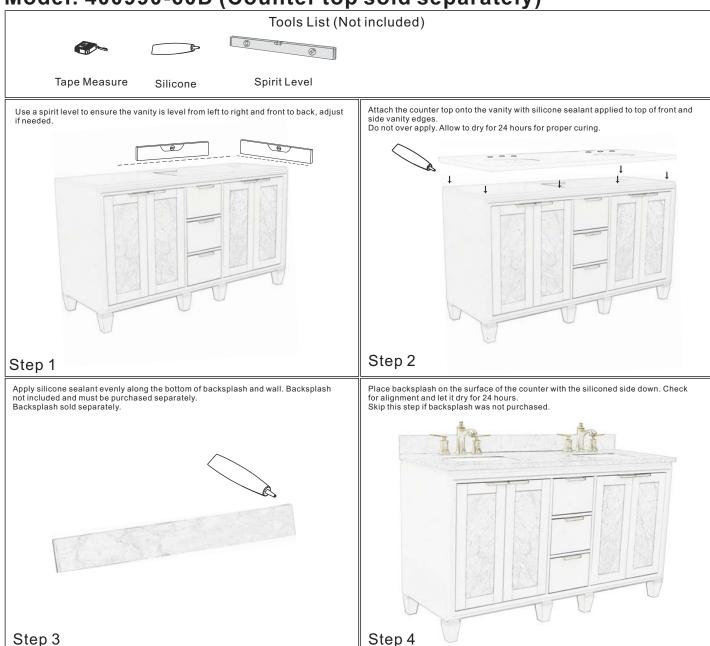

## BELLATERRALHEM E

Model: 400990-60D (Counter top sold separately)

NOTE: SINK STYLE, SHAPE, FAUCET HOLES, CUTOUT ON TOP, VANITY MAY VARY FROM THE PICTURE ABOVE. INSTRUCTIONAL PURPOSE ONLY.