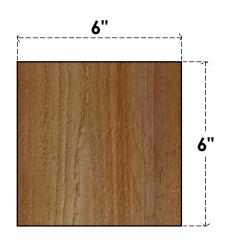

## BRC06X06X06TRAOORWR

6"W X 6"D X 6"H TRADITIONAL ROUGH SAWN BRACE, WESTERN RED CEDAR

## **FRONT**

**EKENA MILLWORK** 2300 WEST MAIN ST. CLARKSVILLE, TX 75426 TOLL FREE: 866-607-0453 WWW.EKENAMILLWORK.COM