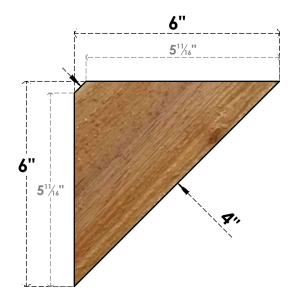

## BRC06X06X06TRAOORWR

6"W X 6"D X 6"H TRADITIONAL ROUGH SAWN BRACE, WESTERN RED CEDAR

## SIDE