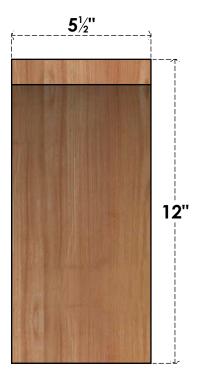

## BRC06X08X12THR00SWR

5 1/2"W X 8"D X 12"H THORTON SMOOTH BRACE, WESTERN RED CEDAR

## **FRONT**

**EKENA MILLWORK** 2300 WEST MAIN ST. CLARKSVILLE, TX 75426 TOLL FREE: 866-607-0453 WWW.EKENAMILLWORK.COM