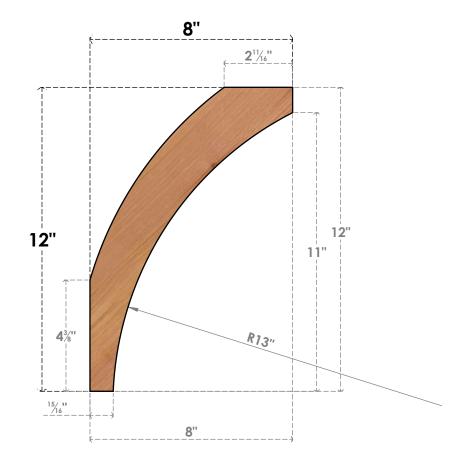

## BRC06X08X12THR00SWR

5 1/2"W X 8"D X 12"H THORTON SMOOTH BRACE, WESTERN RED CEDAR

## SIDE