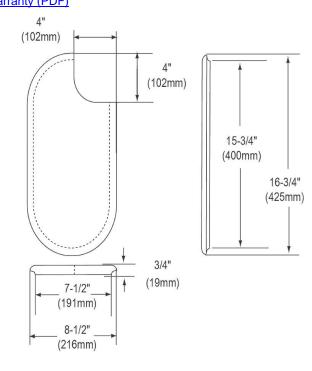

## **PRODUCT SPECIFICATIONS**

Elkay Hardwood 8-1/2" x 16-3/4" x 3/4" Cutting Board. Overall dimensions are 8-1/2" x 16-3/4" x 3/4". Made of Solid Maple (Hardwood).

Custom designed cutting boards are:

- Designed to securely lock into your sink or countertop opening providing confidence the board will not shift around during use.
- Manufactured from the finest hardwoods grown in a sustainable manner
- Properly sized according to your sink bowl, and built to provide years of daily use.

Cutting board is neither dishwasher nor microwave safe. Since most are designed to sit on the flange of the sink, they are not recommended for undermount sinks that have less than a 1/2" reveal.

| Material:          | Solid Maple (Hardwood)  |
|--------------------|-------------------------|
| Dimensions:        | 8-1/2" x 16-3/4" x 3/4" |
| Fits Bowl Size(s): | 7-1/2" x 15-3/4"        |