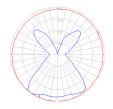

# Light distribution

Diffused

Red = Max Cd. Through Vertical plane Blue = Max Cd. Through Horizontal plane