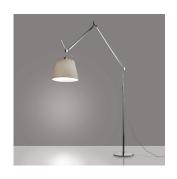

### TLM0102

### Design By

Michele De Lucchi Giancarlo Fassina

### Colors & Finishes =

Parchment (Diffuser) Aluminum (Body & Base)

# Materials =

- Arm structure in extruded aluminum
- Joints and tension control knobs in polished die-cast aluminum
- Tension cables in stainless steel
- Floor support stem in extruded aluminum
- Weighted steel base with stamped aluminum

### Features & Accessories

Ballast

• Fully adjustable articulated arm structure