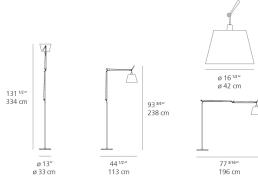

### TLM0102



### Design By

Michele De Lucchi Giancarlo Fassina

### Collection |

Design

| c(l) us |  |
|---------|--|
|---------|--|

### Specifications = LED-T Lamp type max 100W E26/A19 Lamp Lamp Included No DIMMABLE (On Cord) Control type 120V Input Voltage **Power consumption** N/A

N/A

### Colors & Finishes =

Parchment (Diffuser) Aluminum (Body & Base)

# Materials =

- Arm structure in extruded aluminum
- Joints and tension control knobs in polished die-cast aluminum
- Tension cables in stainless steel
- Floor support stem in extruded aluminum
- Weighted steel base with stamped aluminum

### Features & Accessories

Ballast

• Fully adjustable articulated arm structure

## Dimensions



# Light distribution

Diffused



Red = Max Cd. Through Vertical plane Blue = Max Cd. Through Horizontal plane



# 58 <sup>1/4</sup>" 148 cm

# Luminaire weight

33.3 lbs / 15.1 kg

## Warranty =

5 year Limited warranty



Packaging •

1 x 44-9/16" x 13-5/16" x 8-3/8" / 6.61 lbs - 113 cm x 33.5 cm x 21 cm / 3 kg

1 x 19-3/8" x 19-3/8" x 13" / 1.1 lbs - 49 cm x 49 cm x 33 cm / .5 kg

1 x 50-7/8" x 1-11/16" x 1-11/16" / 3.31 lbs - 129 cm x 4 cm x 4 cm / 1.5 kg

1 x 16-1/4" x 16-1/4" x 4-13/16" / 27.78 lbs - 41 cm x 41 cm x 12 cm / 12.6 kg