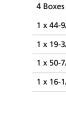

## Warranty =

5 year Limited warranty

Packaging •

1 x 44-9/16" x 13-5/16" x 8-3/8" / 6.61 lbs - 113 cm x 33.5 cm x 21 cm / 3 kg

1 x 19-3/8" x 19-3/8" x 13" / 1.1 lbs - 49 cm x 49 cm x 33 cm / .5 kg

1 x 50-7/8" x 1-11/16" x 1-11/16" / 3.31 lbs - 129 cm x 4 cm x 4 cm / 1.5 kg

1 x 16-1/4" x 16-1/4" x 4-13/16" / 27.78 lbs - 41 cm x 41 cm x 12 cm / 12.6 kg