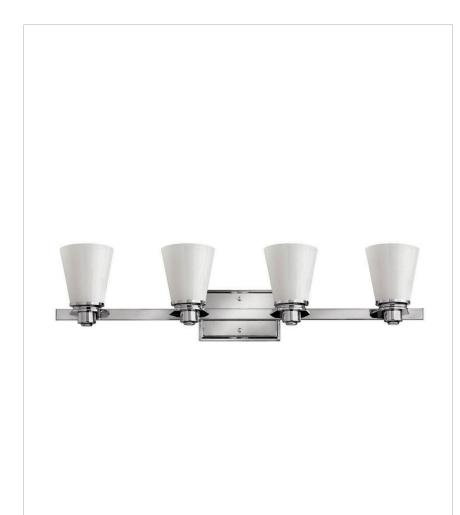

## FOUR LIGHT VANITY

Avon's updated traditional style features a clean, minimalist design with cast detailing. Available in Chrome, Brushed Nickel and Buckeye Bronze finishes.

| DETAILS   |            |
|-----------|------------|
| FINISH:   | Chrome     |
| MATERIAL: | Metal      |
| GLASS:    | Cased Opal |

| DIMENSIONS     |                |
|----------------|----------------|
| WIDTH:         | 31.8"          |
| HEIGHT:        | 8"             |
| WEIGHT:        | 8lb            |
| BACK PLATE:    | 7.25"W X 4.5"H |
| EXTENSION:     | 6.3"           |
| TOP TO OUTLET: | 5.75"          |