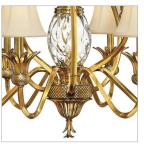

## LARGE TWO TIER

A Hinkley classic, the ornate Plantation collection features exceptional pineapple shaped, clear optic glass that makes a noble statement with matching candle sleeves and elaborate, decorative cast detailing.

| DETAILS       |                 |
|---------------|-----------------|
| FINISH:       | Burnished Brass |
| MATERIAL:     | Solid Brass     |
| GLASS:        | Clear Optic     |
| SHADE:        | Ivory Silk      |
| SLOPE DEGREE: | 90              |