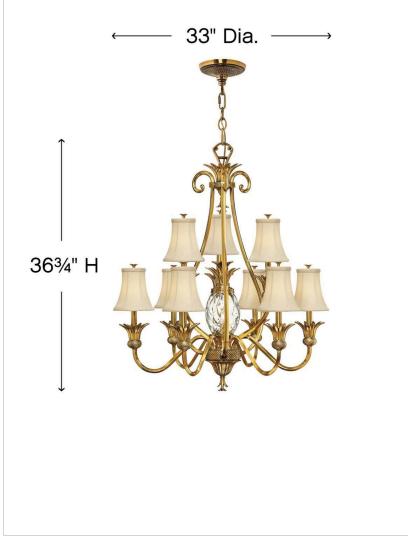

## LARGE TWO TIER

A Hinkley classic, the ornate Plantation collection features exceptional pineapple shaped, clear optic glass that makes a noble statement with matching candle sleeves and elaborate, decorative cast detailing.

| DIMENSIONS |       |
|------------|-------|
| WIDTH:     | 33"   |
| HEIGHT:    | 36.8" |
| WEIGHT:    | 45lb  |

| LIGHT SOURCE  |              |
|---------------|--------------|
| LIGHT SOURCE: | Socket       |
| WATTAGE:      | 10-60w Cand. |
| VOLTAGE:      | 120v         |