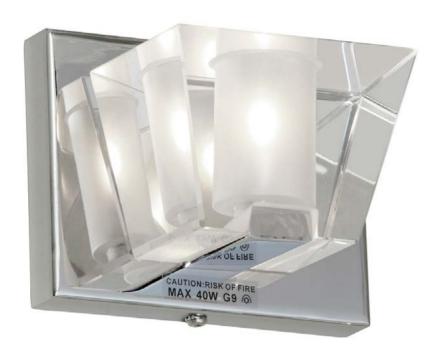

## V822-1W-PC - 1LT Sconce w/Optical Crystal Shd

## 1 Light Sconce, Polished Chrome, Optical Crystal Shade

| Height               | 5               | No. of Bulbs        | 1                 |
|----------------------|-----------------|---------------------|-------------------|
| Width/Length         | 5.25            | LED Compatible      | Yes               |
| Depth                | 3.75            | Total Wattage       | 40W               |
| Weight               | 4.5             |                     |                   |
| <b>Body Material</b> | Metal           | Second Material     | Crystal           |
| Finish/Color         | Polished Chrome | Second Finish/Color | Clear/Frosted     |
| Type of Finish       | Electroplated   |                     |                   |
| Bulb 1 Amount        | 1               | Rated For           | Damp Location     |
| Bulb 1 Base Type     | G9              | Voltage             | 120V              |
| Bulb 1 Max Watt.     | 40W             |                     |                   |
| Bulb 1 Included      | No              | Approval            | cUL or equivalent |
| Bulb 1 Lumens        |                 | Warranty            | 1 Year            |
| Bulb 1 CRI           |                 | Instal Position     | Wall              |