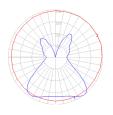

#### Light distribution

Diffused

Red = Max Cd. Through Vertical plane Blue = Max Cd. Through Horizontal plane

Luminaire weight

5.07 lbs / 2.3 kg