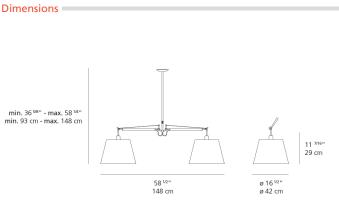

# Tolomeo double shade suspension w/17" diffuser parchment

Design By Michele De Lucchi Giancarlo Fassina

Collection — Design

c 🕀 us P 20 💮