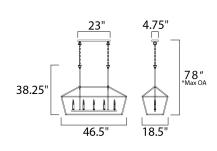

\*max overall height

## **MEASUREMENTS**

DIMENSION : 46.5" L x 18.5" W x 38.25" H

MAX OAH : 78" OAH

CANOPY : 4.75" W x 1" H x 23" L

HANGING WEIGHT : 23.14 lb WIRE LENGTH : 120"