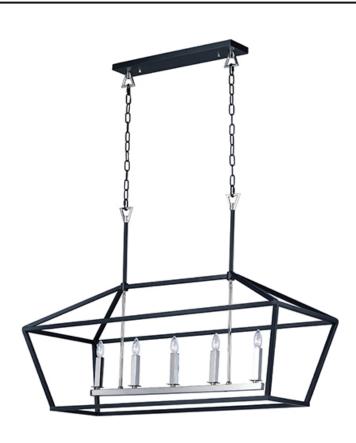

# PRODUCT DESCRIPTION

Open air frames finished in Black with Polished Nickel accents makes a simplistic yet dramatic statement for any interior design. Larger scale pieces fill up space without breaking the budget.

## **MEASUREMENTS**

DIMENSION : 46.5" L x 18.5" W x 38.25" H

MAX OAH : 78" OAH

CANOPY : 4.75" W x 1" H x 23" L

HANGING WEIGHT : 23.14 lb WIRE LENGTH : 120"

#### LAMPING

INPUT VOLTAGE : 120V

BULB : 5 x 60W Incandescent E12 Candelabra, 300W Total

BULB INCLUDED : (Not Included)

DIMMABLE : Yes

# MATERIAL

Steel