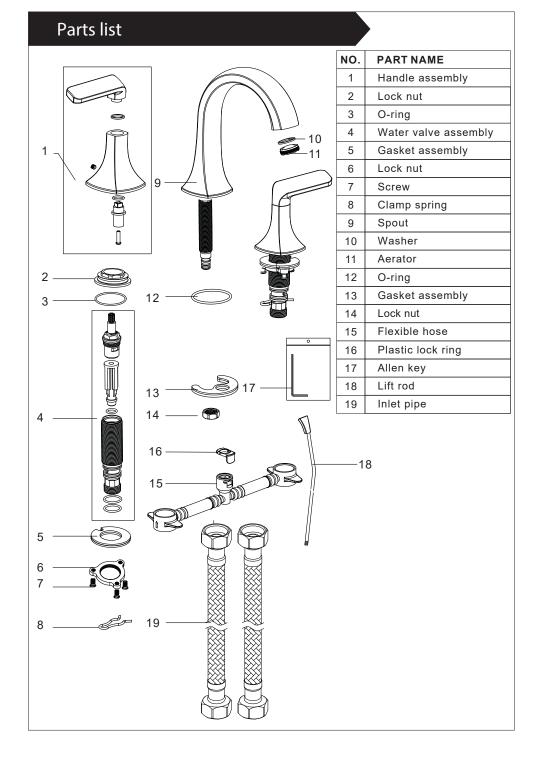

# Helpful Information

(B) 3/8" copper tubing (no ball) with supplied tube head interior connector or; (C) IPS faucet connectors (1/2'').

## Tools:

250

Gather the necessary tools as shown below to complete the installation of this faucet. Some may not be needed depending on the model of faucet you are installing. Check with your local hardware store on the requirements of your installation situation.



ę

2020-03-13 MAAN4342-2



# Faucet Installation





# Cleaning and care

Daily cleaning and care are required in order to keep the product shining and working properly.

- **1.** Clean it with water and dry it with soft cloth.
- 2. Clean the product with gentle liquid or glass cleaner.
- 3. Don't use acid cleaner.
- 4. Don't clean with abrasive material, abrasive paper or knife.