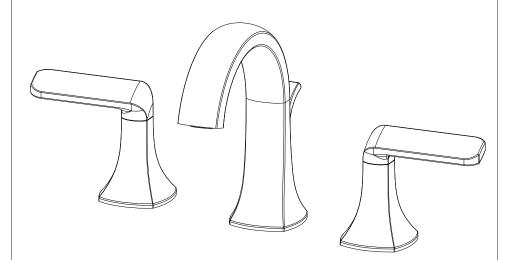

# Arezzo

Widespread Lavatory Bathroom Faucet

- ASME A112.18.1/CSA B125.1
- ASME A112.18.2/CSA B125.2
- LISTED IAPMO/cUPC
- 1.2 gpm/4.5 L/min -