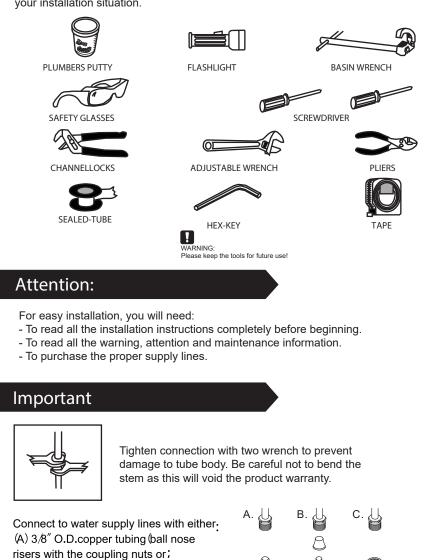

# Helpful Information

(B) 3/8" copper tubing (no ball) with supplied tube head interior connector or; (C) IPS faucet connectors (1/2'').

## Tools:

250

Gather the necessary tools as shown below to complete the installation of this faucet. Some may not be needed depending on the model of faucet you are installing. Check with your local hardware store on the requirements of your installation situation.