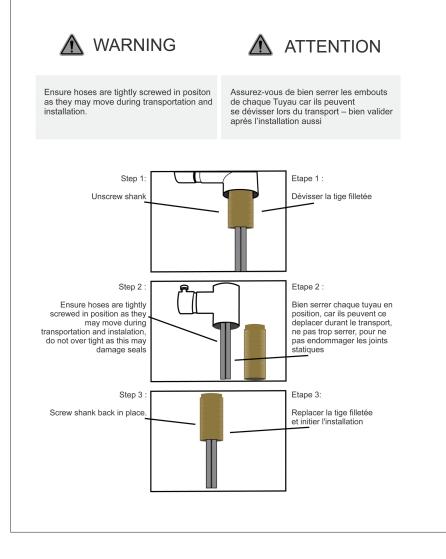

# Helpful Information

(B) 3/8" copper tubing (no ball) with supplied tube head interior connector or; (C) IPS faucet connectors (1/2'').