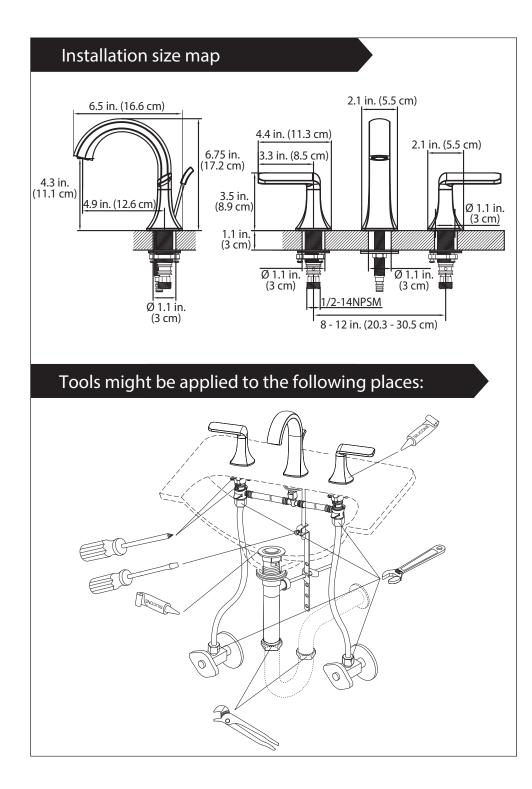

# le ancona

# Arezzo

Widespread Lavatory Bathroom Faucet

- ASME A112.18.1/CSA B125.1
- ASME A112.18.2/CSA B125.2
- LISTED IAPMO/cUPC
- 1.2 gpm/4.5 L/min -



## **STANDARDS**

# Helpful Information

(B) 3/8" copper tubing (no ball) with supplied tube head interior connector or; (C) IPS faucet connectors (1/2'').

## Tools:

250

Gather the necessary tools as shown below to complete the installation of this faucet. Some may not be needed depending on the model of faucet you are installing. Check with your local hardware store on the requirements of your installation situation.



ę

2020-03-13 MAAN4342-2



# Faucet Installation





# Cleaning and care

Daily cleaning and care are required in order to keep the product shining and working properly.

- **1.** Clean it with water and dry it with soft cloth.
- 2. Clean the product with gentle liquid or glass cleaner.
- 3. Don't use acid cleaner.
- 4. Don't clean with abrasive material, abrasive paper or knife.