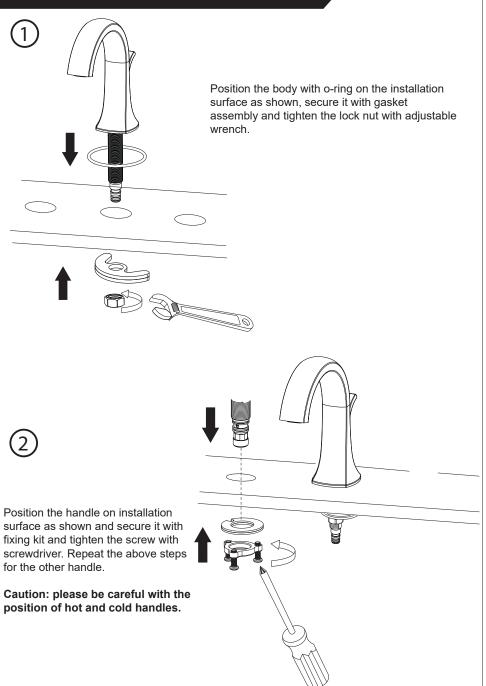

# le ancona

# Arezzo

Widespread Lavatory Bathroom Faucet

- ASME A112.18.1/CSA B125.1
- ASME A112.18.2/CSA B125.2
- LISTED IAPMO/cUPC
- 1.2 gpm/4.5 L/min -



## **STANDARDS**

# Helpful Information

(B) 3/8" copper tubing (no ball) with supplied tube head interior connector or; (C) IPS faucet connectors (1/2'').

## Tools:

250

Gather the necessary tools as shown below to complete the installation of this faucet. Some may not be needed depending on the model of faucet you are installing. Check with your local hardware store on the requirements of your installation situation.



ę

2020-03-13 MAAN4342-2



# Faucet Installation





# Cleaning and care

Daily cleaning and care are required in order to keep the product shining and working properly.

- **1.** Clean it with water and dry it with soft cloth.
- 2. Clean the product with gentle liquid or glass cleaner.
- 3. Don't use acid cleaner.
- 4. Don't clean with abrasive material, abrasive paper or knife.