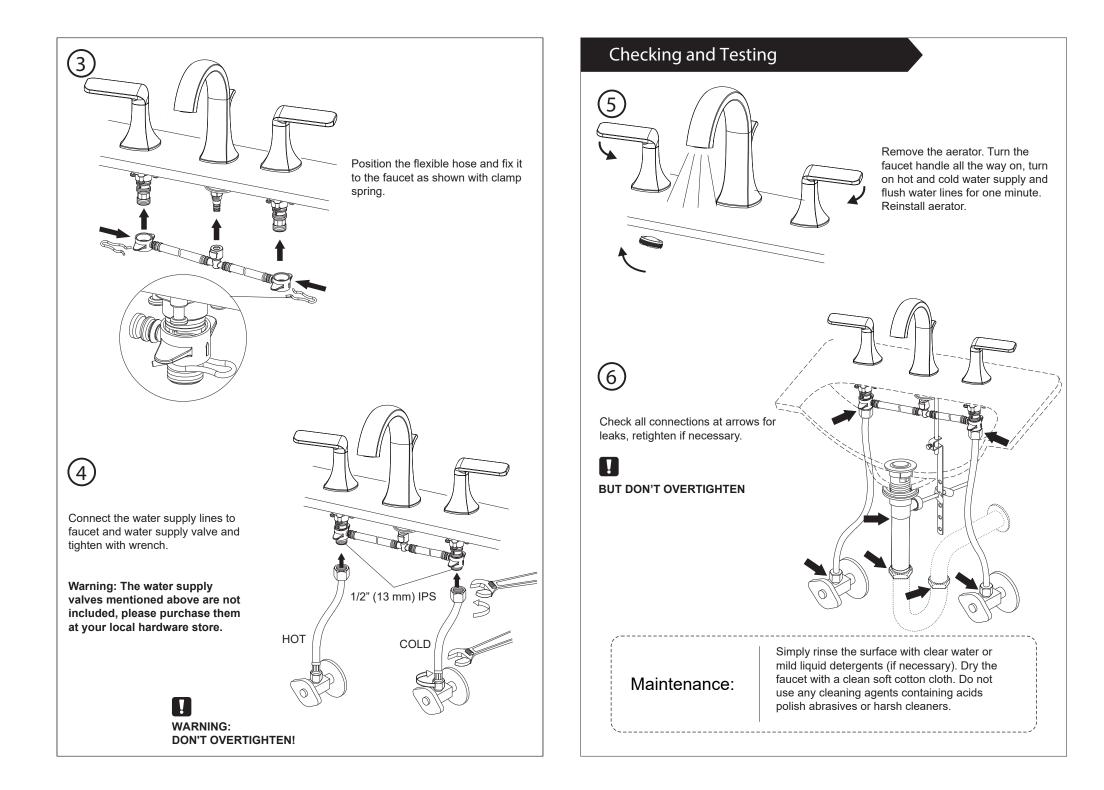

# Faucet Installation

# Cleaning and care

Daily cleaning and care are required in order to keep the product shining and working properly.

- **1.** Clean it with water and dry it with soft cloth.
- 2. Clean the product with gentle liquid or glass cleaner.
- 3. Don't use acid cleaner.
- 4. Don't clean with abrasive material, abrasive paper or knife.