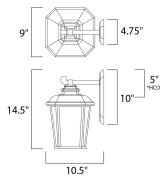

\*height from center of outlet to the top of the fixture

## MEASUREMENTS

BACK PLATE : 4 HANGING WEIGHT : 5 LAMPING INPUT VOLTAGE : 120V BULB : 1 x 60 BULB INCLUDED : (Not 1 DIMMABLE : Yes

DIMENSION

: 9" W x 14.5" H x 10.5" Ext : 4.75" W x 10" H x 5" HCO : 5.72 lb