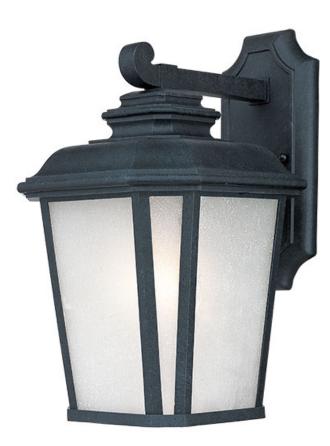

## **PRODUCT DESCRIPTION**

A classical, traditional style finished in a rustic Black Oxide finish with Weathered Frost glass is sure to add elegance to your home's exterior. Available in both incandescent and fluorescent versions with an source to consider.

## FINISHES OPTION

Black Oxide

GLASS Weathered Frost WF

MATERIAL Aluminum, Glass

RATINGS CETLus Wet Location

ADDITIONAL OPERATING TEMPERATURE: -20°C (-4°F), 40°C (104°F)

Always consult a qualified electrician before installing any lighting product.