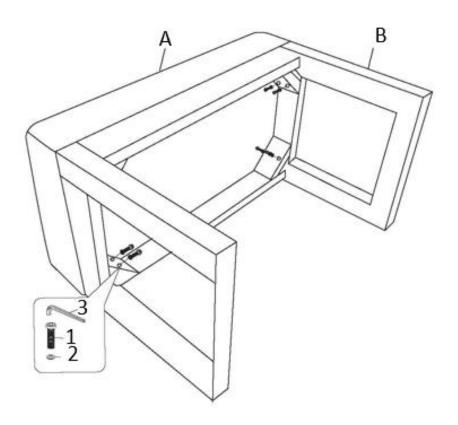

DO NOT use any cleaners with corrosive ingredients (lye, acids or ammonia).

STEP 1

Attach Sides (B) to Seat (A) with Allen Key Screws (1) and Washers (2). Use Allen Key (3) to tighten.

STEP 2

Turn Ottoman right side up.