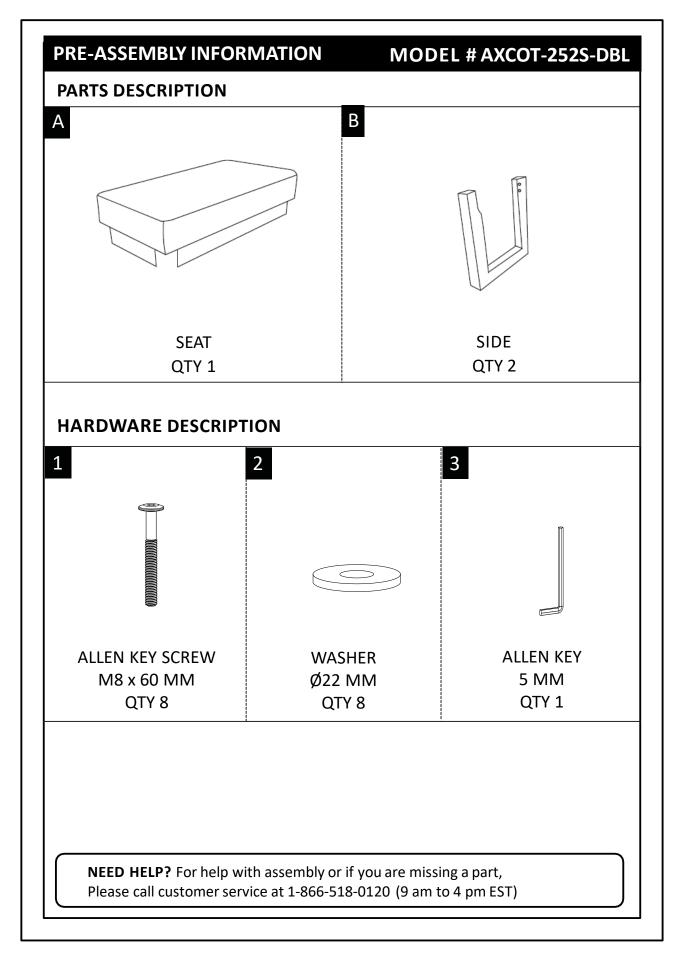

#### **SAFETY INFORMATION**

Identify all the parts and hardware. Do not discard of the packaging until you have checked that you have all of the parts and hardware required. Hardware package may have spare parts.

**WARNING:** This item contains small parts which can be swallowed by children and pets. Keep children and pets away during assembly. To avoid danger of suffocation, always keep plastic bags away from children and pets.

We recommend that you assemble this unit on a carpeted floor to avoid scratches. If using power tools, set the tool to low torque to avoid damage.

Requires 2 people for ease of assembly.