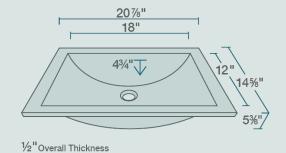

# **Available Colors**

UPC: 812667026282

20 7/8" x 14 5/8" x 5 3/8" Undermount Installation 24" Minimum Cabinet Size 1/2" Thick Bowl **Tempered Glass** Multiple Colors Available Cardboard Cutout Template Included Installation Hardware Included Limited Lifetime Warranty Turquoise-Colored Glass Throughout **ADA Compliant** 