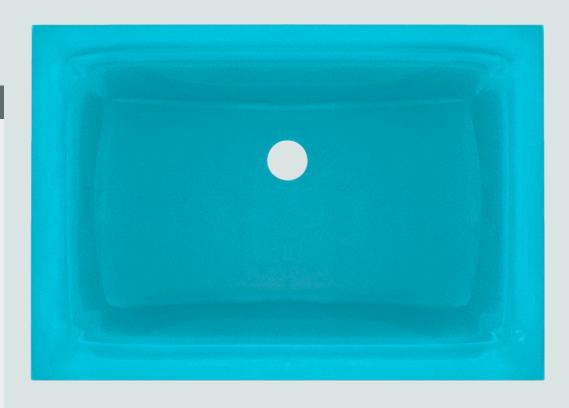

## **UG1913-TURQUOISE Undermount Rectangular Sink**

Our line of glass sinks will add elegant beauty to your bathroom. They are manufactured using fully tempered glass, which is stronger and can withstand higher temperatures than normal glass. The glass is nonporous and will not absorb odor or stains making it a very clean option. Our glass sinks are covered by a limited lifetime warranty.

# **Available Colors**

UPC: 812667026282

20 7/8" x 14 5/8" x 5 3/8" Undermount Installation 24" Minimum Cabinet Size 1/2" Thick Bowl **Tempered Glass** Multiple Colors Available Cardboard Cutout Template Included Installation Hardware Included Limited Lifetime Warranty Turquoise-Colored Glass Throughout **ADA Compliant** 