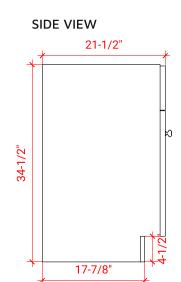

# ARIEL

## F060D



### **BASE CABINET DIMENSIONS**

60" W x 21.5" D x 34.5" H

#### **FEATURES**

- Solid wood frame & plywood panels
- Dovetail drawers and joints
- Soft closing doors & drawers

#### HARDWARE FINISHES



Brushed Nickel Satin Brass Matte Black Polished Chrome

## AVAILABLE COLORS



#### FRONT VIEW

60" -3/4" -3/4 24" 12" 24" 00 Ο  $\cap$ 34-1/2" 21-7/8" 21-7/8" ō 12" 12" 12"

#### PLAN VIEW







#### OVERALL DIMENSIONS

61" W x 22" D x 1.5" H

#### COUNTERTOP OPTIONS



CW-061D-OVL-CT

White Quartz WQ-061D-OVL-CT

COUNTERTOP PLAN VIEW

#### FEATURES

- Solid countertop with mitered edges & seams
- Undermount white oval sink
- Pre-drilled for 8" widespread faucet

#### INCLUDED

- Countertop
- Matching Backsplash
- Oval Sinks

#### 61" 1-3/8" ✻ $\cap$ • R2 1-3/8" 3/4" 1-1/2" 4-1/2" 22" 4-1/2" μ 3 3/4" 16-1/4" 16-1/4" 4 12-3/4 12-3/4

THREE DIMENSIONAL COUNTERTOP VIEW



#### EDGE SIDE VIEW