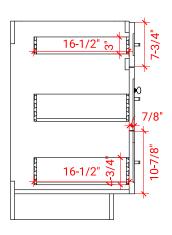

#### FRONT VIEW

60" -3/4" -3/4 24" 12" 24" 00 Ο  $\cap$ 34-1/2" 21-7/8" 21-7/8" ō 12" 12" 12"

#### PLAN VIEW