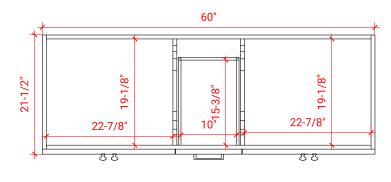

#### FRONT VIEW

60" -3/4" -3/4 24" 12" 24" 00 Ο  $\cap$ 34-1/2" 21-7/8" 21-7/8" ō 12" 12" 12"

#### PLAN VIEW