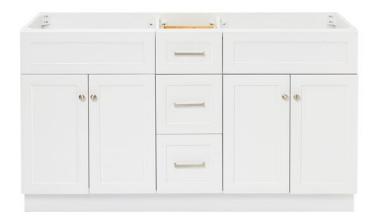

# ARIEL

## F060D



### **BASE CABINET DIMENSIONS**

60" W x 21.5" D x 34.5" H

#### **FEATURES**

- Solid wood frame & plywood panels
- Dovetail drawers and joints
- Soft closing doors & drawers

#### HARDWARE FINISHES



Brushed Nickel Satin Brass Matte Black Polished Chrome

## AVAILABLE COLORS



#### FRONT VIEW

60" -3/4" -3/4 24" 12" 24" 00 Ο  $\cap$ 34-1/2" 21-7/8" 21-7/8" ō 12" 12" 12"

#### PLAN VIEW







#### OVERALL DIMENSIONS

61" W x 22" D x 1.5" H

#### COUNTERTOP OPTIONS



CW-061D-OVL-CT

White Quartz WQ-061D-OVL-CT

COUNTERTOP PLAN VIEW

#### FEATURES

- Solid countertop with mitered edges & seams
- Undermount white oval sink
- Pre-drilled for 8" widespread faucet

#### INCLUDED

- Countertop
- Matching Backsplash
- Oval Sinks

#### 61" 1-3/8" ✻ $\cap$ • R2 1-3/8" 3/4" 1-1/2" 4-1/2" 22" 4