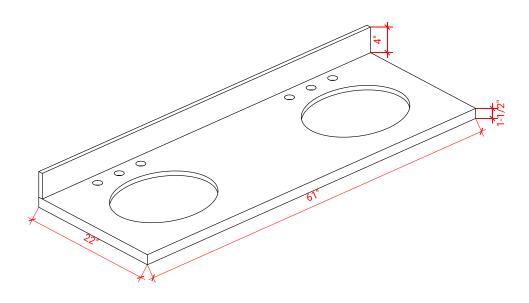

#### OVERALL DIMENSIONS

61" W x 22" D x 1.5" H

#### COUNTERTOP OPTIONS

CW-061D-OVL-CT

White Quartz WQ-061D-OVL-CT

COUNTERTOP PLAN VIEW

#### FEATURES

- Solid countertop with mitered edges & seams
- Undermount white oval sink
- Pre-drilled for 8" widespread faucet

#### INCLUDED

- Countertop
- Matching Backsplash
- Oval Sinks

#### 61" 1-3/8" ✻ $\cap$ • R2 1-3/8" 3/4" 1-1/2" 4-1/2" 22" 4-1/2" μ 3 3/4" 16-1/4" 16-1/4" 4 12-3/4 12-3/4

THREE DIMENSIONAL COUNTERTOP VIEW