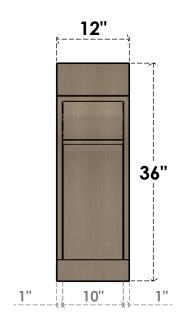

### ITEM NUMBER: CORU12X24X36VIORCPR

12"W X 24"D X 36"H SERIES 2 CLASSIC VIOLA ROUGH CEDAR TIMBERTHANE FAUX WOOD CORBEL, PRIMED

# **FRONT PROFILE**