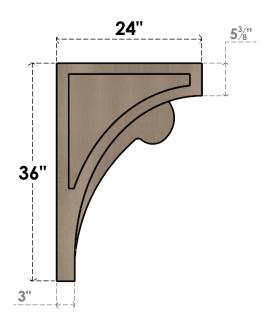

### ITEM NUMBER: CORU12X24X36VIORCPR

12"W X 24"D X 36"H SERIES 2 CLASSIC VIOLA ROUGH CEDAR TIMBERTHANE FAUX WOOD CORBEL, PRIMED

# **SIDE PROFILE**