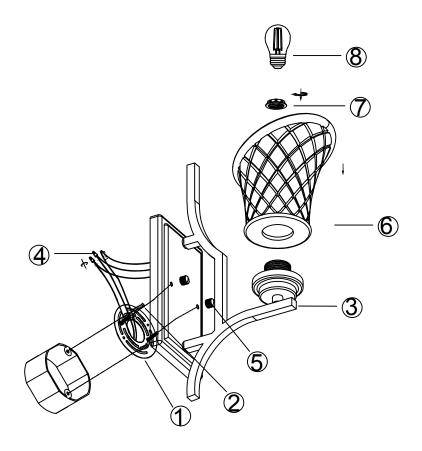

ITEM NO.: S4001BK-R03 FIXTURE ASSEMBLY STEPS:

| DESCRIPTION                               | PICTURE | CODE | QTY   |
|-------------------------------------------|---------|------|-------|
| Mounting Plate with<br>+Screws+Canopy Nut |         | 1/5  | 1/SET |
| Mounting Box Screw                        |         | 2    | 2 PCS |
| P3 Wiring Cap                             |         | 4    | 2PCS  |
| Glass Shade                               |         | 6    | 1PCS  |
| Lamp Body                                 |         | 3/7  | 1 SET |

## FIXTURE ASSEMBLY STEPS:

ITEM NO.: S4001BK-R03

110-120V/60HZ E26 1\*MAX 60W TYPE A (Do not contain light bulb)

- 1. AC110-120V,50-60Hz. The Max. lamps is 60W TYPE A Bulb.
- 2. Avoid to scratch the surface of lighting and the wires when install it.
- Connecting the neutral wire with the white wire, the live wire with the black wire, the earth wire with the earth symbol(L-L, N-N).
- 4. Don't install it to the ceiling before It's completely dry. the surrounding around must be ventilated and dry.
- 5. Keep away from acid, basicity objects and gases, clean with soft cloth, water washing is not allowed.
- 6. Be careful when you install glass lamp shade
- 7. The lighting must be installed by professional electrician and used indooronly.
- 8. Please keep attention to cut off the power supply when installing, cleaning and replacing bulb.