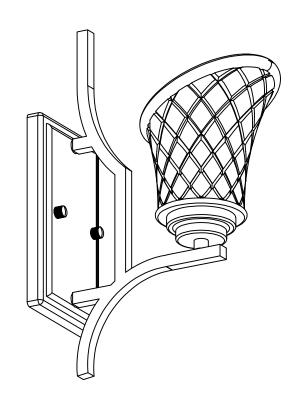

## CANOPY MOUNTING & WIRE CONNECTION ASSEMBLY STEPS:

Attach(N),(P) to achieve overall desired length.
Una(N),(P) para lograr la longitud deseada.
Joignez(N),(P) pour obtenir la Longueur voulue.