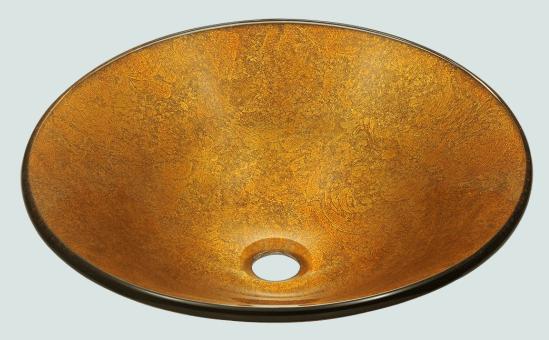

## 613 Foil Undertone Vessel Sink

## Glass

Our line of glass sinks will add elegant beauty to your bathroom. They are manufactured using fully tempered glass, which is stronger and can withstand higher temperatures than normal glass. The glass is nonporous and will not absorb odor or stains making it a very clean option. Our glass sinks are covered by a limited lifetime warranty.

17 3/4" x 17 3/4" x 5 3/8" Tempered Glass Limited Lifetime Warranty Foil-Undertone Glass Sink