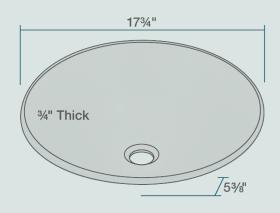

17 3/4" x 17 3/4" x 5 3/8" Tempered Glass Limited Lifetime Warranty Foil-Undertone Glass Sink

## **Features**

| i caluics           |                             |                                    |                |                              |          |
|---------------------|-----------------------------|------------------------------------|----------------|------------------------------|----------|
| Vessel Installation | 18" Minimum Cabinet<br>Size | 3/4" Thick                         | Tempered Glass | Limited Lifetime<br>Warranty | One Bowl |
|                     | <b>←→</b>                   | $\left \longleftrightarrow\right $ |                |                              | 0        |
|                     |                             |                                    |                |                              |          |
|                     |                             |                                    |                |                              |          |