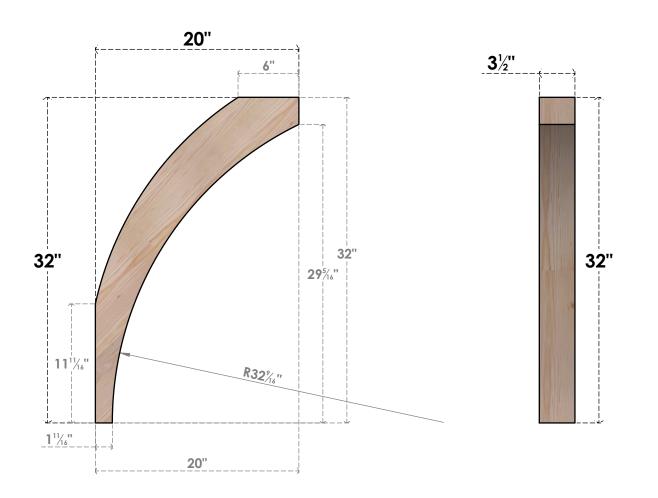

## BRC04X20X32THR00SDF

3 1/2"W X 20"D X 32"H THORTON SMOOTH BRACE, DOUGLAS FIR

SIDE

## **FRONT**

**EKENA MILLWORK** 2300 WEST MAIN ST. CLARKSVILLE, TX 75426 TOLL FREE: 866-607-0453 WWW.EKENAMILLWORK.COM

## **NOTES**

- 1. INSTALLATION TO BE COMPLETED IN ACCORDANCE WITH MANUFACTURER'S SPECIFICATIONS. 2. DRAWING MAY NOT BE TO SCALE
- 3. THIS DRAWING IS INTENDED FOR DESIGN AND PLANNING PURPOSES ONLY.
- 4. ALL INFORMATION CONTAINED HEREIN WAS CURRENT AT THE TIME OF DEVELOPMENT BUT MUST BE REVIEWED AND APPROVED BY THE PRODUCT MANUFACTURER TO BE CONSIDERED ACCURATE.
- 5. PRODUCTS ARE NOT KILN DRIED. THIS ITEM IS UNIQUE AND WILL CONTAIN THE NATURAL VARIATIONS THAT THE WOOD SPECIES OFFERS. THIS MAY RESULT IN VARIATIONS UP TO 1/4"