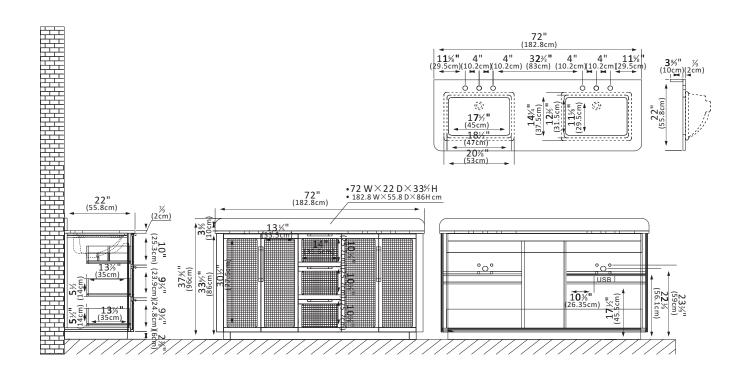

## **Features**

- Durable Materials: Crafted from natural, imported solid wood for superior durability and long-lasting beauty.
- •Stunning Finish: Available in your choice of a beautiful Oak Classic Black or Oak Classic Brown finish to complement your décor, using environmentally friendly Sherwin-Williams paint products.
- •Ample Storage Space: Four soft-closing, hand-spliced bamboo rattan-paneled doors with the fixed shelf and three sturdy, soft-closing, hand-spliced bamboo rattan-paneled dovetail drawers offer ample space for all your toiletries. Built-in partition storage space in the drawer allows you to keep toiletries and other items neatly organized.
- •Matching, High-End Wooden Handles: Solid wood handles match the color and texture of the cabinet finish, providing a seamless and natural look.
- •Modern Top: 0.8"-thick, stunning quartz stone top in Calacatta White with backsplash provides a clean and elegant look. With a high-gloss, anti-fouling coating, the countertop is scratch-resistant, wear-resistant, and easy to clean.
- •Nano-Coated Basin: Bright white Nano anti-fouling coating ceramic undermount sink with overflow blends seamlessly with the stone vanity top.
- •Practical Functionality: Built-in UL-listed power and USB outlets offer a practical way to power beauty and grooming appliances. Includes convenient hair dryer organizer that keeps your favorite tool within easy reach.
- Faucet Type: Countertop has pre-drilled, standard 8-inch widespread faucet holes.
- Accessories: Does not include faucet, drain assembly or P-trap, or storage cabinet.
- •No Installation Required: Freestanding bathroom vanity (without back panel) comes fully assembled and ready to install for your convenience. Designed for easy, no-hassle plumbing and faucet installation.
- •Full Warranty: 1-Year Manufacturer Warranty—purchase with 100% peace of mind.
- Country of Origin: Vietnam