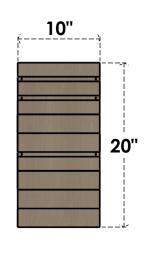

## ITEM NUMBER: CORU10X10X20LANRCPR

10"W X 10"D X 20"H SERIES 2 WIDE LANDON ROUGH CEDAR TIMBERTHANE FAUX WOOD CORBEL, PRIMED

## **SIDE PROFILE**

**FRONT PROFILE** 

**ISOMETRIC** 

**EKENA MILLWORK** 2300 WEST MAIN ST. CLARKSVILLE, TX 75426 TOLL FREE: 866-607-0453 WWW.EKENAMILLWORK.COM

GENERATED DATE: 01/27/2023

- 1. INSTALLATION TO BE COMPLETED IN ACCORDANCE WITH MANUFACTURER'S SPECIFICATIONS.
  2. DRAWING MAY NOT BE TO SCALE
  3. THIS DRAWING IS INTENDED FOR DESIGN AND PLANNING PURPOSES ONLY.
  4. ALL INFORMATION CONTAINED HEREIN WAS CURRENT AT THE TIME OF DEVELOPMENT BUT MUST BE REVIEWED AND APPROVED BY THE PRODUCT MANUFACTURER TO BE CONSIDERED ACCURATE.
- 5. TIMBERTHANE ARCHITECTURAL PRODUCTS ARE MADE FROM HIGH DENSITY URETHANE AND COME FACTORY PRIMED