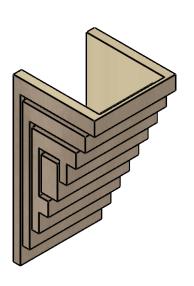

## ITEM NUMBER: CORU10X10X20LANRCPR

10"W X 10"D X 20"H SERIES 2 WIDE LANDON ROUGH CEDAR TIMBERTHANE FAUX WOOD CORBEL, PRIMED

## **SIDE PROFILE**

**FRONT PROFILE** 

**ISOMETRIC** 

**EKENA MILLWORK** 2300 WEST MAIN ST. CLARKSVILLE, TX 75426 TOLL FREE: 866-607-0453 WWW.EKENAMILLWORK.COM

GENERATED DATE: 01/27/2023

- 1. INSTALLATION TO BE COMPLETED IN ACCORDANCE WITH MANUFACTURER'S SPECIFICATIONS.
  2. DRAWING MAY NOT BE TO SCALE
  3. THIS DRAWING IS INTENDED FOR DESIGN AND PLANNING PURPOSES ONLY.
  4. ALL INFORMATION CONTAINED HEREIN WAS CURRENT AT THE TIME OF DEVELOPMENT BUT MUST BE REVIEWED AND APPROVED BY THE PRODUCT MANUFACTURER TO BE CONSIDERED ACCURATE.
- 5. TIMBERTHANE ARCHITECTURAL PRODUCTS ARE MADE FROM HIGH DENSITY URETHANE AND COME FACTORY PRIMED