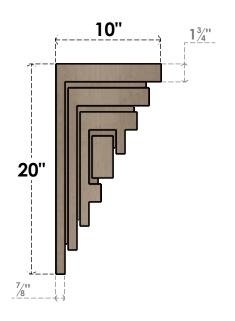

## ITEM NUMBER: CORU10X10X20LANRCPR

10"W X 10"D X 20"H SERIES 2 WIDE LANDON ROUGH CEDAR TIMBERTHANE FAUX WOOD CORBEL, PRIMED

## **SIDE PROFILE**

**FRONT PROFILE** 

**ISOMETRIC** 

**EKENA MILLWORK** 2300 WEST MAIN ST. CLARKSVILLE, TX 75426 TOLL FREE: 866-607-0453 WWW.EKENAMILLWORK.COM

GENERATED DATE: 01/27/2023

- 1. INSTALLATION TO BE COMPLETED IN ACCORDANCE WITH MANUFACTURER'S SPECIFICATIONS.
  2. DRAWING MAY NOT BE TO SCALE
  3. THIS DRAWING IS INTENDED FOR DESIGN AND PLANNING PURPOSES ONLY.
  4. ALL INFORMATION CONTAINED HEREIN WAS CURRENT AT THE TIME OF DEVELOPMENT BUT MUST BE REVIEWED AND APPROVED BY THE PRODUCT MANUFACTURER TO BE CONSIDERED ACCURATE.
- 5. TIMBERTHANE ARCHITECTURAL PRODUCTS ARE MADE FROM HIGH DENSITY URETHANE AND COME FACTORY PRIMED