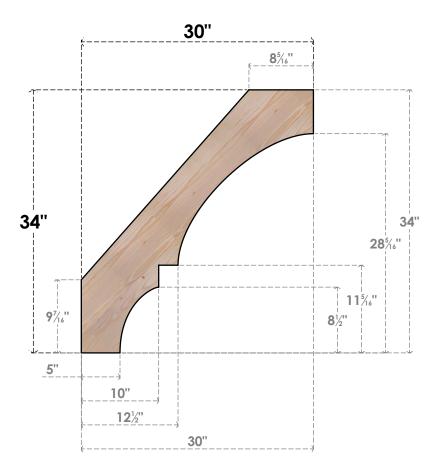

## BRC04X30X34BOA00SDF

3 1/2"W X 30"D X 34"H BALBOA SMOOTH BRACE, DOUGLAS FIR

SIDE **FRONT** 

**EKENA MILLWORK** 2300 WEST MAIN ST. CLARKSVILLE, TX 75426 TOLL FREE: 866-607-0453 WWW.EKENAMILLWORK.COM