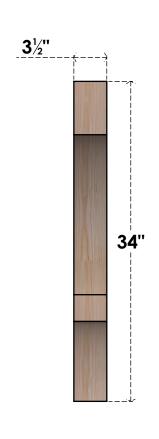

## BRC04X30X34BOA00SDF

3 1/2"W X 30"D X 34"H BALBOA SMOOTH BRACE, DOUGLAS FIR

SIDE **FRONT** 

**EKENA MILLWORK** 2300 WEST MAIN ST. CLARKSVILLE, TX 75426 TOLL FREE: 866-607-0453 WWW.EKENAMILLWORK.COM