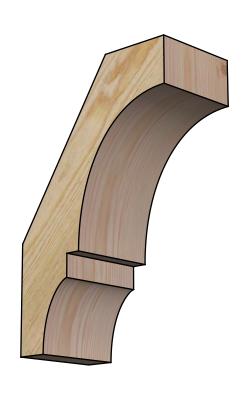

## BRC04X08X12BOA00RDF

4"W X 8"D X 12"H BALBOA ROUGH SAWN BRACE, DOUGLAS FIR

SIDE