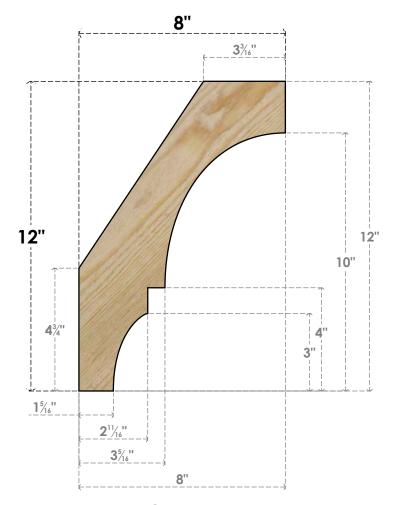

## BRC04X08X12BOA00RDF

4"W X 8"D X 12"H BALBOA ROUGH SAWN BRACE, DOUGLAS FIR

SIDE