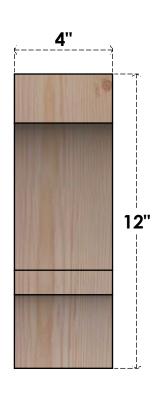

## BRC04X08X12BOA00RDF

4"W X 8"D X 12"H BALBOA ROUGH SAWN BRACE, DOUGLAS FIR

SIDE

## **FRONT**

**EKENA MILLWORK** 2300 WEST MAIN ST. CLARKSVILLE, TX 75426 TOLL FREE: 866-607-0453 WWW.EKENAMILLWORK.COM