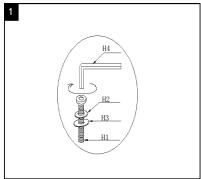

## Parts List and Hardware List

| PIECE | DESCRIPTION   | PICTURE      | QUANTITY |
|-------|---------------|--------------|----------|
| А     | Seat          |              | 1X       |
| В     | Front leg-1   |              | 1X       |
| С     | Front leg-2   |              | 1X       |
| D     | Back leg-1    |              | 1X       |
| Е     | Back leg-2    |              | 1X       |
| H1    | Allen bolt L  | <del>]</del> | 8X       |
| H2    | Spring washer | 9            | 8X       |
| НЗ    | Flat washer   | 0            | 8X       |
| H4    | Allen key     |              | 1X       |