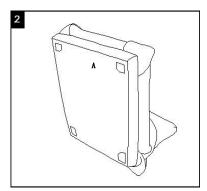

## Parts List and Hardware List

| PIECE | DESCRIPTION   | PICTURE      | QUANTITY |
|-------|---------------|--------------|----------|
| А     | Seat          |              | 1X       |
| В     | Front leg-1   |              | 1X       |
| С     | Front leg-2   |              | 1X       |
| D     | Back leg-1    |              | 1X       |
| Е     | Back leg-2    |              | 1X       |
| H1    | Allen bolt L  | <del>]</del> | 8X       |
| H2    | Spring washer | 9            | 8X       |
| НЗ    | Flat washer   | 0            | 8X       |
| H4    | Allen key     |              | 1X       |

## PREPARATION

Before beginning assembly of product, make sure all parts are present. Compare parts with package contents list and hardware contents list. If any part is missing or damaged, do not attempt to assemble the product. Estimated Assembly Time: 20 minutes.