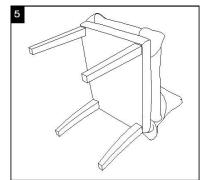

## Parts List and Hardware List

| PIECE | DESCRIPTION   | PICTURE      | QUANTITY |
|-------|---------------|--------------|----------|
| А     | Seat          |              | 1X       |
| В     | Front leg-1   |              | 1X       |
| С     | Front leg-2   |              | 1X       |
| D     | Back leg-1    |              | 1X       |
| Е     | Back leg-2    |              | 1X       |
| H1    | Allen bolt L  | <del>]</del> | 8X       |
| H2    | Spring washer | 9            | 8X       |
| НЗ    | Flat washer   | 0            | 8X       |
| H4    | Allen key     |              | 1X       |