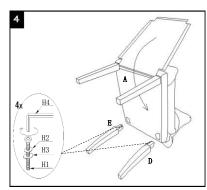

## Parts List and Hardware List

| PIECE | DESCRIPTION   | PICTURE      | QUANTITY |
|-------|---------------|--------------|----------|
| А     | Seat          |              | 1X       |
| В     | Front leg-1   |              | 1X       |
| С     | Front leg-2   |              | 1X       |
| D     | Back leg-1    |              | 1X       |
| Е     | Back leg-2    |              | 1X       |
| H1    | Allen bolt L  | <del>]</del> | 8X       |
| H2    | Spring washer | 9            | 8X       |
| НЗ    | Flat washer   | 0            | 8X       |
| H4    | Allen key     |              | 1X       |