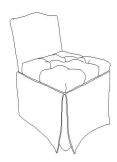

## Parts List and Hardware List

| PIECE | DESCRIPTION   | PICTURE      | QUANTITY |
|-------|---------------|--------------|----------|
| А     | Seat          |              | 1X       |
| В     | Front leg-1   |              | 1X       |
| С     | Front leg-2   |              | 1X       |
| D     | Back leg-1    |              | 1X       |
| Е     | Back leg-2    |              | 1X       |
| H1    | Allen bolt L  | <del>]</del> | 8X       |
| H2    | Spring washer | 9            | 8X       |
| НЗ    | Flat washer   | 0            | 8X       |
| H4    | Allen key     |              | 1X       |

Tools Required for Assembly (included): Allen Key