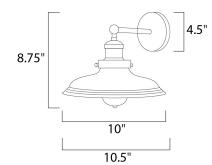

# **MEASUREMENTS**

DIMENSION : 10" W x 8.75" H x 10.5" Ext

MAX OAH : 4.5" W x 4.5" H

HANGING WEIGHT : 4.4 lb