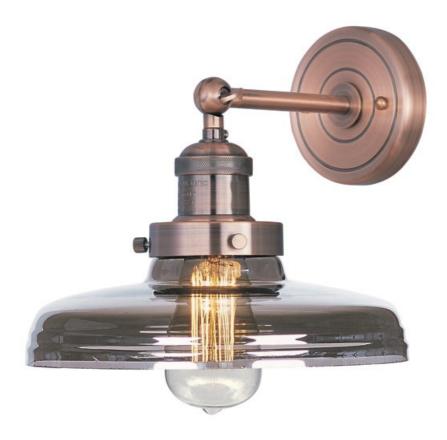

## PRODUCT DESCRIPTION

Small pendants reminiscent of yesteryear are available in your choice of Bronze, Antique Copper, Satin Nickel, and Polished Nickel. In addition to the numerous metal shades, glass shades in Clear, Mirror Smoke, and Satin White are also offered. The optional Antique Replica light bulb adds to the authentic look.

#### **FINISHES OPTION**

Antique Copper

Bronze

Polished Nickel

Satin Nickel

### **GLASS**

Mirror Smoke MSK