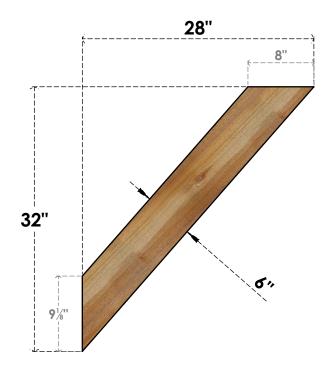

## BRC06X28X32TRAOORWR

6"W X 28"D X 32"H TRADITIONAL ROUGH SAWN BRACE, WESTERN RED CEDAR

## **FRONT**

**EKENA MILLWORK** 2300 WEST MAIN ST. CLARKSVILLE, TX 75426 TOLL FREE: 866-607-0453 WWW.EKENAMILLWORK.COM