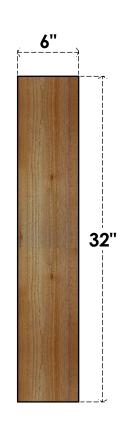

## BRC06X28X32TRAOORWR

6"W X 28"D X 32"H TRADITIONAL ROUGH SAWN BRACE, WESTERN RED CEDAR

## SIDE