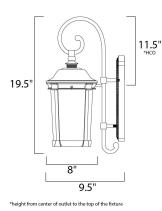

## MEASUREMENTS

DIMENSION

BACK PLATE HANGING WEIGHT LAMPING INPUT VOLTAGE : 120V BULB

: 8" W x 19.5" H x 9.5" Ext : 5" W x 10.75" H x 11.5" HCO

**BULB INCLUDED** 

DIMMABLE

: 5.28 lb

: 1 x 60W Incandescent E26 Medium , 60W Total : (Not Included)