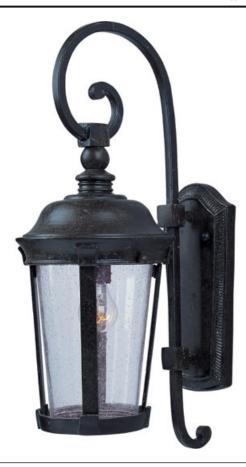

## **PRODUCT DESCRIPTION**

Maxim Lighting's Dover VX Collection is made with Vivex, a material twice the strength of resin, is non-corrosive, UV resistant and backed with a 5-Year Limited Warranty. Dover VX features our Bronze finish and Seedy glass.

:Yes

FINISHES OPTION Bronze

GLASS Seedy CD

MATERIAL Vivex Resin Composite, Glass

RATINGS cETLus Wet Location

ADDITIONAL OPERATING TEMPERATURE: -20°C (-4°F), 40°C (104°F)

Always consult a qualified electrician before installing any lighting product.