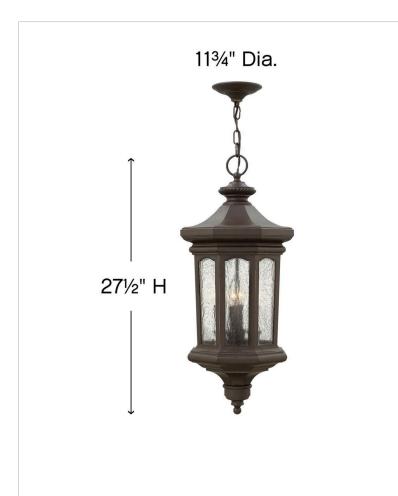

## LARGE HANGING LANTERN

Raley's regal appearance features cast aluminum construction, a bold Oil Rubbed Bronze finish, flourishing details and clear water glass panels for a dignified style statement.

| DETAILS       |                          |
|---------------|--------------------------|
| FINISH:       | Oil Rubbed Bronze        |
| MATERIAL:     | Cast Aluminum            |
| GLASS:        | Clear Seedy Glass Panels |
| SLOPE DEGREE: | 90                       |

| DIMENSIONS |       |
|------------|-------|
| WIDTH:     | 11.8" |
| HEIGHT:    | 27.5" |
| WEIGHT:    | 14lb  |

| LIGHT SOURCE  |             |
|---------------|-------------|
| LIGHT SOURCE: | Socket      |
| WATTAGE:      | 4-40w Cand. |
| VOLTAGE:      | 120v        |