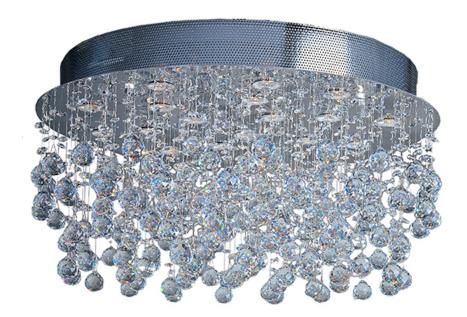

#### PRODUCT DESCRIPTION

A natural wonder sculpted in glass, the Cascada evokes the feeling of a rain shower in a graceful swirl of Egyptian crystal spheres. The rainfall that is evoked by the large and small crystals is made possible by their suspension from strands of sheer monofilament that hang in natural torrents from a chrome flush mounted canopy with puffed metal-vented trim. A conversation piece wherever it's placed, the Cascada illuminates drama on a grand scale.