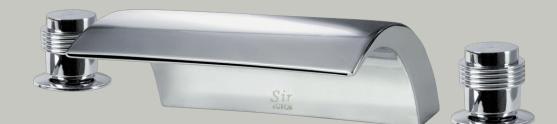

# 719-C Roman Tub Faucet Set

### **Roman Tub Sets**

Our Roman Tub Faucets are an excellent complement to any bathtub. The separate centerset parts allow for flexibility in installation, and the washerless ceramic cartridges and flexible spray hose provide great flow rate and coverage area. The tub faucets are available in four finishes to match with any bathroom style.

7" x 5 1/4" x 2 7/8" 3-Hole Installation 6" - 24" Centerset 1/4-Turn Washerless Ceramic Cartridge **Completely Pressure Tested** Limited Lifetime Warranty **Chrome Finish** 