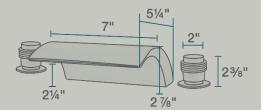

7" x 5 1/4" x 2 7/8" 3-Hole Installation 6" - 24" Centerset 1/4-Turn Washerless Ceramic Cartridge **Completely Pressure Tested** Limited Lifetime Warranty **Chrome Finish** 

#### **Features** 3-Hole Installation 6"-24" Centerset 1/4-Turn Washerless Pressure Tested Limited Lifetime Ceramic Cartridges Warranty 000 ----