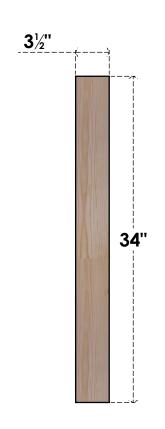

## BRC04X30X34TRA00SDF

3 1/2"W X 30"D X 34"H TRADITIONAL SMOOTH BRACE, DOUGLAS FIR

SIDE