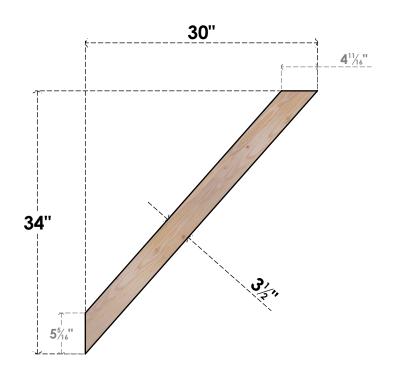

## BRC04X30X34TRA00SDF

3 1/2"W X 30"D X 34"H TRADITIONAL SMOOTH BRACE, DOUGLAS FIR

SIDE