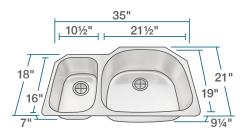

# René

R1-1007R

Offset Bowl

18G UPC: 841412129442

### **FEATURES**

- 18 Gauge Steel
- Undermount Installation
- Brushed Satin Finish
- · Cold Rolled Stainless Steel
- 36" Minimum Cabinet Size
- Fully Insulated

- Limited Lifetime Warranty
- Offset Drain 3 1/2"
- Sound Dampening Pads
- Installation Hardware included
- Cutout Template Included

### **ACCESSORIES**







## **STAINLESS STEEL**

Stainless Steel is the most popular choice for today's kitchens due to its clean look and durability. The beautiful brushed satin finish helps to hide small scratches that may occur over the lifetime of the sink. Our Stainless Steel sinks are made from high quality, 14, 16, 18, or 20 gauge, 304 steel. Each sink is fully insulated and has a sound dampening pad.

#### **DIMENSIONS**



www.renesinks.com 872.241.0016 sales@renesinks.com