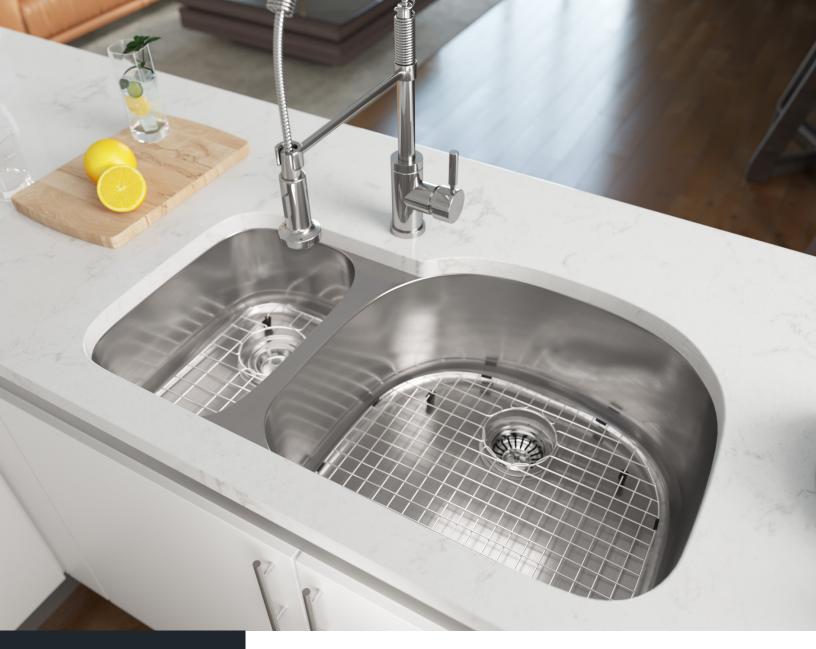

# René

R1-1007R

Offset Bowl

18G UPC: 841412129442

### **FEATURES**

- 18 Gauge Steel
- Undermount Installation
- Brushed Satin Finish
- · Cold Rolled Stainless Steel
- 36" Minimum Cabinet Size
- Fully Insulated

- Limited Lifetime Warranty
- Offset Drain 3 1/2"
- Sound Dampening Pads
- Installation Hardware included
- Cutout Template Included

## **STAINLESS STEEL**

Stainless Steel is the most popular choice for today's kitchens due to its clean look and durability. The beautiful brushed satin finish helps to hide small scratches that may occur over the lifetime of the sink. Our Stainless Steel sinks are made from high quality, 14, 16, 18, or 20 gauge, 304 steel. Each sink is fully insulated and has a sound dampening pad.