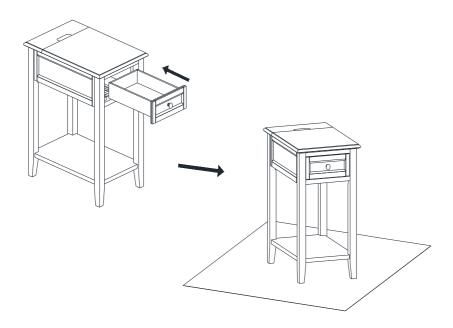

## STEP 1

Slide to remove the drawer from the Table top (A) as shown below

## STEP 5

Flip the chest, Turn the Drawer into the chest one by one as shown below, put on flat ground. Complete the assembly.

DENISON RECTANGULAR NIGHT STAND END TABLE