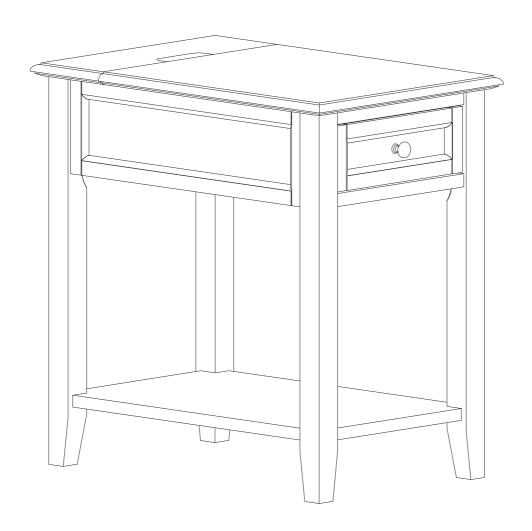

# ASSEMBLY INSTRUCTIONS SKU: DE-ET

Description : DENISON RECTANGULAR NIGHT STAND END TABLE WITH DRAWER

Product Dimension : 15.7"x23.7"x24"

Cube Size : 25.9"x17.7"x11.2"

NW: 24.2 LBS GW: 28.6 LBS

## DENISON RECTANGULAR NIGHT STAND END TABLE

- 1 -