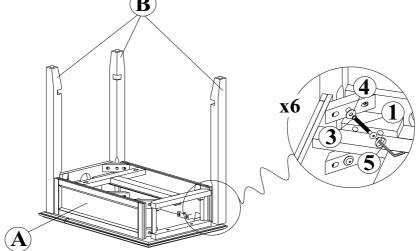

## STEP 2

Attach 3 Legs (B) to the Table top (A) with Bolts (1) and lock washers (3), washers (4). Tighten with Allen key (5)  $(\mathbf{R})$ 