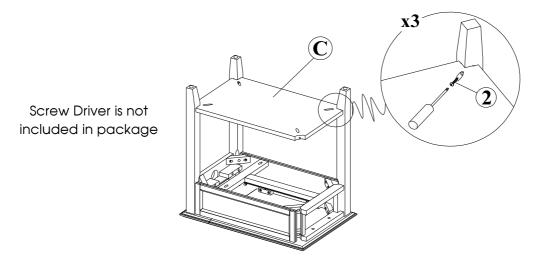

### STEP 3

Attach Middle shelf (C) to the legs (B) with screws (2), Tighten with the screw driver as shown below.

DENISON RECTANGULAR NIGHT STAND END TABLE