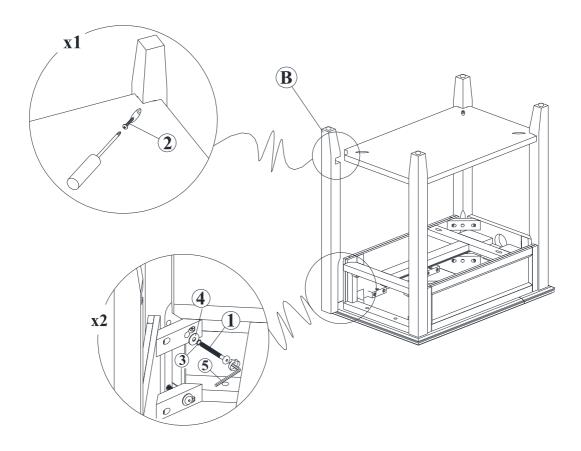

## STEP 2

Attach 3 Legs (B) to the Table top (A) with Bolts (1) and lock washers (3), washers (4). Tighten with Allen key (5)  $(\mathbf{R})$ 