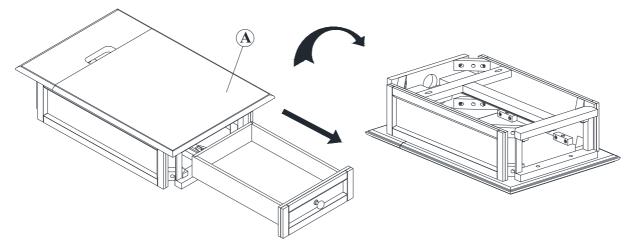

LIST**

When unpacking, please be careful not to discard any parts with the packaging. Before continuing, please make sure you have all of the following hardware:

| NO | Description                 | Qty | Sketch | NO | Description                 | Qty | Sketch |
|----|-----------------------------|-----|--------|----|-----------------------------|-----|--------|
| 1  | Bolt<br>( Móxó0mm)          | 8   |        | 2  | Screw<br>(M4x40mm)          | 4   |        |
| 3  | Lock washer<br>( Ф6.5хФ9mm) | 8   |        | 4  | Flat washer<br>(Ф6.5хФ19mm) | 8   |        |
| 5  | Allen key<br>(M4)           | 1   |        |    |                             |     |        |

#### DENISON RECTANGULAR NIGHT STAND END TABLE

## STEP 1

Slide to remove the drawer from the Table top (A) as shown below



## STEP 2

Attach 3 Legs (B) to the Table top (A) with Bolts (1) and lock washers (3), washers (4). Tighten with Allen key (5)  $(\mathbf{R})$ 



### STEP 3

Attach Middle shelf (C) to the legs (B) with screws (2), Tighten with the screw driver as shown below.



DENISON RECTANGULAR NIGHT STAND END TABLE

## STEP 4

Attach the fourth leg (B) and connect it to the table top (A) and middle shelf (C). Tighten with Bolts (1) and lock washers (3), washers (4) by Allen Key (5). Tighten Screw (2) to attach Middle Shelf (C)



## STEP 5

Flip the chest, Turn the Drawer into the chest one by one as shown below, put on flat ground. Complete the assembly.



DENISON RECTANGULAR NIGHT STAND END TABLE