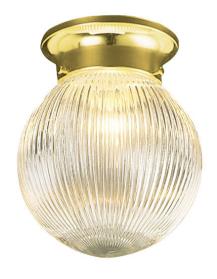

## Millbridge I-Light Ceiling Light Polished Brass

GLASS/SHADE MATERIAL:
Glass
GLASS/SHADE TYPE:
Ribbed
GLASS/SHADE COLOR:
Clear

LED BRIGHTNESS (LUMENS):

LED COLOR CORRELATED TEMPERATURE (CCT):

LED COLOR RENDERING INDEX (CRI): N/A

LED EFFICACY: N/A

LED AVERAGE RATED LIFE: N/A