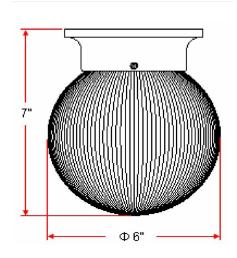

MATERIAL CONSTRUCTION: Steel

ASSEMBLED DIMENSIONS: 7"  $H \times 6$ "  $L \times 6$ " D

WEIGHT: 1.84 lbs.

BACKPLATE DIMENSIONS: N/A
CANOPY/PLATE DIMENSIONS: N/A

GLASS/SHADE DIMENSIONS:  $6" H \times 6" L \times 6" D$ 