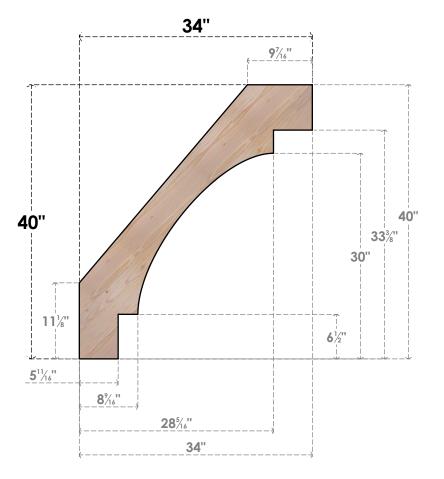

## BRC04X34X40MRC00SDF

3 1/2"W X 34"D X 40"H MERCED SMOOTH BRACE, DOUGLAS FIR

SIDE **FRONT** 

**EKENA MILLWORK** 2300 WEST MAIN ST. CLARKSVILLE, TX 75426 TOLL FREE: 866-607-0453 WWW.EKENAMILLWORK.COM