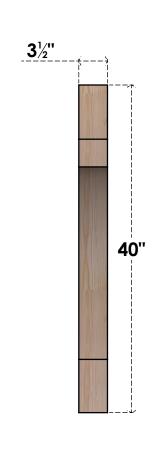

## BRC04X34X40MRC00SDF

3 1/2"W X 34"D X 40"H MERCED SMOOTH BRACE, DOUGLAS FIR

SIDE **FRONT** 

**EKENA MILLWORK** 2300 WEST MAIN ST. CLARKSVILLE, TX 75426 TOLL FREE: 866-607-0453 WWW.EKENAMILLWORK.COM