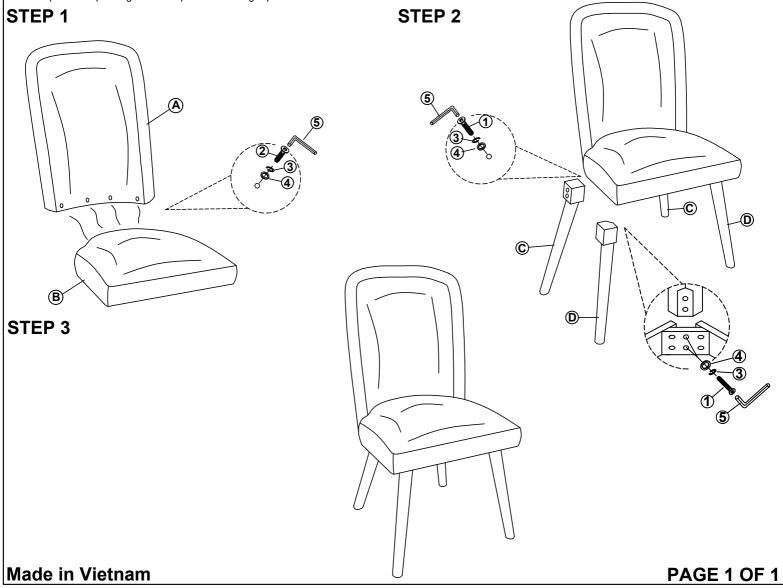

## ASSEMBLY INSTRUCTIONS FOR ACME FURNITURE MODEL#72202

Thank you for purchasing the quality product. Be sure to check all packing material carefully for small parts which may have come loose inside the carton during shipment. Separate, identify and count all parts and metal hardware. Compare with all parts list to be sure all parts are present. If any part(s) are missing or damaged, please contact your local furniture dealer. For efficient and speedy service, please indicate the model number and code letter of part(s) needed

\*\*\* Do not fully tighten screws until fully assembled \*\*\*

| COMPONENT PARTS |             |        |       |  |
|-----------------|-------------|--------|-------|--|
| NO              | DESCRIPTION | SKETCH | QTY   |  |
| <b>(A</b> )     | CHAIR BACK  |        | 1 Pc  |  |
| B               | CUSHION     |        | 1 Pc  |  |
| ©               | BACK LEG    |        | 2 Pcs |  |
| <b>(D)</b>      | FRONT LEG   |        | 2 Pcs |  |

| HARDWARE REQUIRED |                                |            |        |  |
|-------------------|--------------------------------|------------|--------|--|
| NO                | DESCRIPTION                    | SKETCH     | QTY    |  |
| 1                 | Bolt (Ø1/4' * 55mm)            | <b>(1)</b> | 8 Pcs  |  |
| 2                 | Bolt (Ø1/4' * 38mm)            |            | 4 Pcs  |  |
| 3                 | Spring Washer<br>(Ø5/16' * 13) | C          | 12 Pcs |  |
| 4                 | Flat Washer<br>(Ø5/16' * 19)   | 0          | 12 Pcs |  |
| <b>(5)</b>        | Allen Key M4                   |            | 1 Pc   |  |