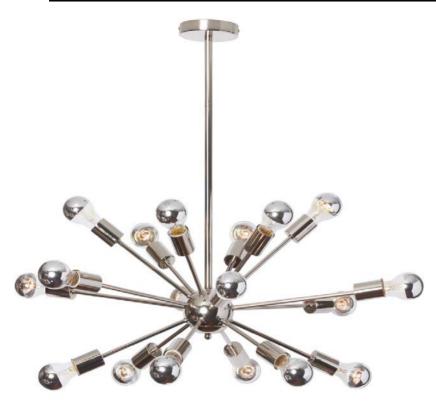

## BRI-1830HP-PC - 18LT Satellite Horiz Pendant, w/ A19 Chrome Bulbs

## 18LT Satellite Horiz Pendant, PC w/ A19 Chrome Bulbs

| Height<br>Width/Length<br>Depth<br>Weight                                                | 18<br>34<br>34<br>16                      | No. of Bulbs<br>LED<br>Total Wattage                            | 18<br>No<br>720W                                               |
|------------------------------------------------------------------------------------------|-------------------------------------------|-----------------------------------------------------------------|----------------------------------------------------------------|
| Body Material<br>Finish/Color<br>Type of Finish                                          | Steel<br>Polished Chrome<br>Electroplated |                                                                 |                                                                |
| Bulb 1 Amount Bulb 1 Base Type Bulb 1 Max Watt. Bulb 1 Included Bulb 1 Lumens Bulb 1 CRI | 18<br>E26<br>40W<br>Yes                   | Rated For<br>Voltage<br>Approval<br>Warranty<br>Instal Position | Dry Location<br>120V<br>cUL or equivalent<br>1 Year<br>Ceiling |