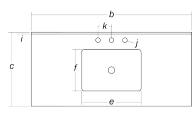

## Kendall Vessel Deep Blue Bathroom Vanity Cabinet with Brushed Brass Handles 48"

|   | SKU                                     | HZC0000026     |                                                                              |                      |                                         |                  |
|---|-----------------------------------------|----------------|------------------------------------------------------------------------------|----------------------|-----------------------------------------|------------------|
|   | 300                                     | 50000020       |                                                                              |                      |                                         |                  |
|   | Dimensions                              |                | Faucet                                                                       |                      | Drawers                                 |                  |
| Α | Overall Height                          | 33.38"         | Faucet Included                                                              | No                   | Number of Functional Drawers            | 6                |
| В | Overall Width                           | 48.03"         | No. of Faucet Holes per Basin                                                | Not applicable       | Number of False Drawers                 | 0                |
| С | Overall Depth                           | 22.04"         | Faucet Installation Type                                                     | Not Applicable       | Internal Drawer Dimensions 1            | H 6" W 10" D 19" |
|   |                                         |                | Drain Included                                                               | Not Applicable       | Internal Drawer Dimensions 2            | Not Applicable   |
| D | Basin Height                            | 5.11"          |                                                                              |                      | Soft Close                              | Yes              |
| Е | Basin Width                             | 18.7"          | Vanity Countertop and Backsplash                                             |                      | Drawer Construction                     | Dovetail Joints  |
| F | Basin Depth                             | 14.56"         | Countertop Included                                                          | Yes                  | No. of Functional Drawers with Dividers | 2                |
|   |                                         |                | Material                                                                     | Carrara Marble       | Drawer Dividers Removable               | Yes              |
| G | Countertop Thickness                    | 1.1"           | Stone Sealed                                                                 | Yes                  |                                         |                  |
|   | Countertop Width                        | 47.32"         | Backsplash Included                                                          | Yes                  | Cabinets                                |                  |
|   | Countertop Depth                        | 21.65"         | Distance from the centre of the drain to the left/right edge of counter top: | 24.01"               | Number of Doors                         | 2                |
|   |                                         |                |                                                                              |                      | Internal Cabinet Dimensions             | H 22" W 44" D 19 |
| Н | Height of Backsplash                    | 3.93"          | LED Lights                                                                   |                      | No. of Shelves                          | Not Applicable   |
| I | Backsplash Thickness                    | 0.7"           | LED Lights on Vanity                                                         | Not applicable       | Are Shelves Adjustable                  | Not Applicable   |
|   |                                         |                | Location of LED lights                                                       | Not applicable       | Are Shelves Removable                   | Not Applicable   |
|   | Vanity Base Height                      | 1.1"           | Adapter: UL Certified                                                        | Not applicable       | Soft Close                              | Yes              |
|   | Vanity Base Width                       | 48.03"         | Sensor: UL Certified                                                         | Not applicable       |                                         |                  |
|   | Vanity Base Depth                       | 22.04"         | LED Lights: UL Certified                                                     | Not applicable       | Handles and Knobs                       |                  |
|   |                                         |                | LED Lights Kelvins                                                           | Not applicable       | Handles/Knobs Included                  | Yes              |
| J | Diameter of Faucet Holes                | 1.37"          | LED Lights Lumens                                                            | Not applicable       | Finish                                  | Brushed Brass    |
| K | Distance Between Center of Faucet Holes | Not Applicable |                                                                              |                      | Handles/Knobs Removable                 | Yes              |
| L | Lowest Height of Plumbing from Floor    | 11.81"         | Vanity Base                                                                  |                      | No. of Knobs                            | 0                |
| М | Highest Height of Plumbing from Floor   | 22.44"         | Material                                                                     | Rubber Wood, Plywood | No. of Handles                          | 8                |
| N | Height of Plumbing Cutout (Wall Hung)   | Not Applicable | Finish                                                                       | Deep Blue            | Handles: Distance between Centers       | 5.03"            |
|   |                                         |                | No. of Paint Layers                                                          | 5                    |                                         |                  |
|   | Installation                            |                |                                                                              |                      |                                         |                  |
|   | Assembly Required                       | Yes            | Leg Material                                                                 |                      |                                         |                  |
|   | Professional installation Required      | Yes            | Leg Material                                                                 | Rubberwood           |                                         |                  |
|   | •                                       |                | Adjustable feet included                                                     | Yes                  |                                         |                  |
|   | Basin                                   |                |                                                                              |                      |                                         |                  |
|   | Basin Included                          | Yes            | Set of products                                                              |                      |                                         |                  |
|   | UPC Certified                           | Yes            | Part of a set                                                                | No                   |                                         |                  |
|   | Basin Type                              | Vessel         |                                                                              |                      |                                         |                  |
|   | Material                                | Ceramic        |                                                                              |                      |                                         |                  |
|   | Overflow Drain Included                 | Not Applicable |                                                                              |                      |                                         |                  |