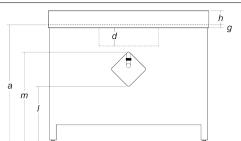

## Kendall Vessel Deep Blue Bathroom Vanity Cabinet with Brushed Brass Handles 48"

|   | SKU                                     | HZC0000026     |                                                                              |                      |                                         |                  |
|---|-----------------------------------------|----------------|------------------------------------------------------------------------------|----------------------|-----------------------------------------|------------------|
|   | 300                                     | 50000020       |                                                                              |                      |                                         |                  |
|   | Dimensions                              |                | Faucet                                                                       |                      | Drawers                                 |                  |
| Α | Overall Height                          | 33.38"         | Faucet Included                                                              | No                   | Number of Functional Drawers            | 6                |
| В | Overall Width                           | 48.03"         | No. of Faucet Holes per Basin                                                | Not applicable       | Number of False Drawers                 | 0                |
| С | Overall Depth                           | 22.04"         | Faucet Installation Type                                                     | Not Applicable       | Internal Drawer Dimensions 1            | H 6" W 10" D 19" |
|   |                                         |                | Drain Included                                                               | Not Applicable       | Internal Drawer Dimensions 2            | Not Applicable   |
| D | Basin Height                            | 5.11"          |                                                                              |                      | Soft Close                              | Yes              |
| Е | Basin Width                             | 18.7"          | Vanity Countertop and Backsplash                                             |                      | Drawer Construction                     | Dovetail Joints  |
| F | Basin Depth                             | 14.56"         | Countertop Included                                                          | Yes                  | No. of Functional Drawers with Dividers | 2                |
|   |                                         |                | Material                                                                     | Carrara Marble       | Drawer Dividers Removable               | Yes              |
| G | Countertop Thickness                    | 1.1"           | Stone Sealed                                                                 | Yes                  |                                         |                  |
|   | Countertop Width                        | 47.32"         | Backsplash Included                                                          | Yes                  | Cabinets                                |                  |
|   | Countertop Depth                        | 21.65"         | Distance from the centre of the drain to the left/right edge of counter top: | 24.01"               | Number of Doors                         | 2                |
|   |                                         |                |                                                                              |                      | Internal Cabinet Dimensions             | H 22" W 44" D 19 |
| Н | Height of Backsplash                    | 3.93"          | LED Lights                                                                   |                      | No. of Shelves                          | Not Applicable   |
| I | Backsplash Thickness                    | 0.7"           | LED Lights on Vanity                                                         | Not applicable       | Are Shelves Adjustable                  | Not Applicable   |
|   |                                         |                | Location of LED lights                                                       | Not applicable       | Are Shelves Removable                   | Not Applicable   |
|   | Vanity Base Height                      | 1.1"           | Adapter: UL Certified                                                        | Not applicable       | Soft Close                              | Yes              |
|   | Vanity Base Width                       | 48.03"         | Sensor: UL Certified                                                         | Not applicable       |                                         |                  |
|   | Vanity Base Depth                       | 22.04"         | LED Lights: UL Certified                                                     | Not applicable       | Handles and Knobs                       |                  |
|   |                                         |                | LED Lights Kelvins                                                           | Not applicable       | Handles/Knobs Included                  | Yes              |
| J | Diameter of Faucet Holes                | 1.37"          | LED Lights Lumens                                                            | Not applicable       | Finish                                  | Brushed Brass    |
| K | Distance Between Center of Faucet Holes | Not Applicable |                                                                              |                      | Handles/Knobs Removable                 | Yes              |
| L | Lowest Height of Plumbing from Floor    | 11.81"         | Vanity Base                                                                  |                      | No. of Knobs                            | 0                |
| М | Highest Height of Plumbing from Floor   | 22.44"         | Material                                                                     | Rubber Wood, Plywood | No. of Handles                          | 8                |
| N | Height of Plumbing Cutout (Wall Hung)   | Not Applicable | Finish                                                                       | Deep Blue            | Handles: Distance between Centers       | 5.03"            |
|   |                                         |                | No. of Paint Layers                                                          | 5                    |                                         |                  |
|   | Installation                            |                |                                                                              |                      |                                         |                  |
|   | Assembly Required                       | Yes            | Leg Material                                                                 |                      |                                         |                  |
|   | Professional installation Required      | Yes            | Leg Material                                                                 | Rubberwood           |                                         |                  |
|   | •                                       |                | Adjustable feet included                                                     | Yes                  |                                         |                  |
|   | Basin                                   |                |                                                                              |                      |                                         |                  |
|   | Basin Included                          | Yes            | Set of products                                                              |                      |                                         |                  |
|   | UPC Certified                           | Yes            | Part of a set                                                                | No                   |                                         |                  |
|   | Basin Type                              | Vessel         |                                                                              |                      |                                         |                  |
|   | Material                                | Ceramic        |                                                                              |                      |                                         |                  |
|   | Overflow Drain Included                 | Not Applicable |                                                                              |                      |                                         |                  |