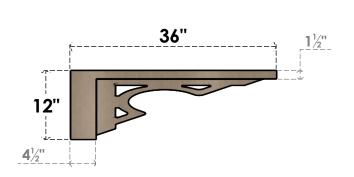

## **SIDE PROFILE**

## ITEM NUMBER: CORU06X36X12SHERCPR

6"W X 36"D X 12"H SERIES 3 THIN SHERIDAN ROUGH CEDAR TIMBERTHANE FAUX WOOD CORBEL, PRIMED