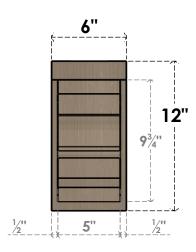

## **FRONT PROFILE**

## ITEM NUMBER: CORU06X36X12SHERCPR

6"W X 36"D X 12"H SERIES 3 THIN SHERIDAN ROUGH CEDAR TIMBERTHANE FAUX WOOD CORBEL, PRIMED