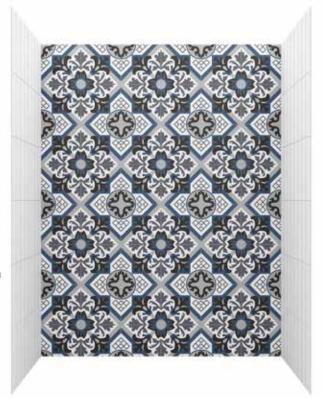

## 5-PANEL SHOWER WALL KIT TULIPA™ 60" x 36" x 78"

Model #: GFS603678-TU

On-trend design featuring three encaustic tile-look back panels and two vertical white subway tile-look side panels

Waterproof, fire retardant, and high resistance to impact and chemicals