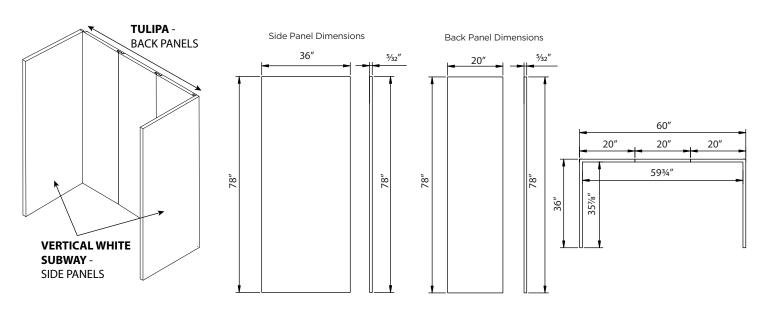

## 5-PANEL SHOWER WALL KIT TULIPA™ 60" x 36" x 78"

Model #: GFS603678-TU

On-trend design featuring three encaustic tile-look back panels and two vertical white subway tile-look side panels

Waterproof, fire retardant, and high resistance to impact and chemicals

Can be installed over waterproof backer board or existing tile

A Grout-Free Solution

Constructed of SPC Rigid Core board

Walls can be cut to fit shower or a bathtub configuration

Side panels are designed with a beveled edge, which provides a clean finish to the outer edge