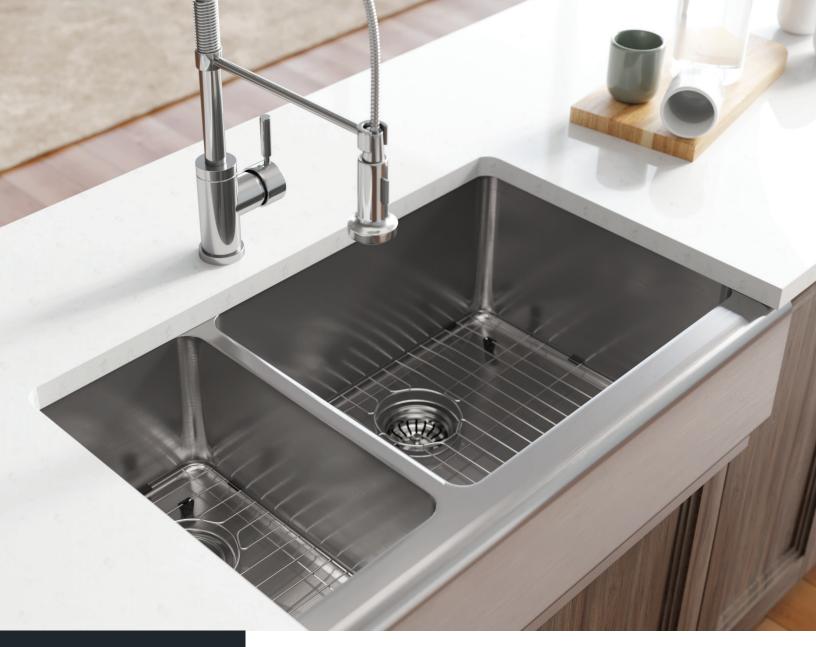

# **René**

**R1-3003R** Apron Offset Bowl 16G UPC: 841412129329

www.renesinks.com 872.241.0016 sales@renesinks.com

### **FEATURES**

- 16 Gauge Steel
- Apron Installation
- Brushed Satin Finish
- Cold Rolled Stainless Steel

## **STAINLESS STEEL**

Stainless Steel is the most popular choice for today's kitchens due to its clean look and durability. The beautiful brushed satin finish helps to hide small scratches that may occur over the lifetime of the sink. Our Stainless Steel sinks are made from high quality, 14, 16, 18, or 20 gauge, 304 steel. Each sink is fully insulated and has a sound dampening pad.

- Fully Insulated
- Limited Lifetime Warranty
- Offset Drain 3 1/2"
- Sound Dampening Pads