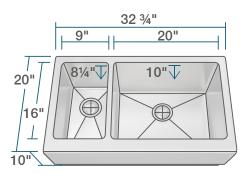

# **René**

**R1-3003R** Apron Offset Bowl 16G UPC: 841412129329

www.renesinks.com 872.241.0016 sales@renesinks.com

### **FEATURES**

- 16 Gauge Steel
- Apron Installation
- Brushed Satin Finish
- Cold Rolled Stainless Steel

#### ACCESSORIES



## **STAINLESS STEEL**

Stainless Steel is the most popular choice for today's kitchens due to its clean look and durability. The beautiful brushed satin finish helps to hide small scratches that may occur over the lifetime of the sink. Our Stainless Steel sinks are made from high quality, 14, 16, 18, or 20 gauge, 304 steel. Each sink is fully insulated and has a sound dampening pad.

- Fully Insulated
- Limited Lifetime Warranty
- Offset Drain 3 1/2"
- Sound Dampening Pads

#### DIMENSIONS